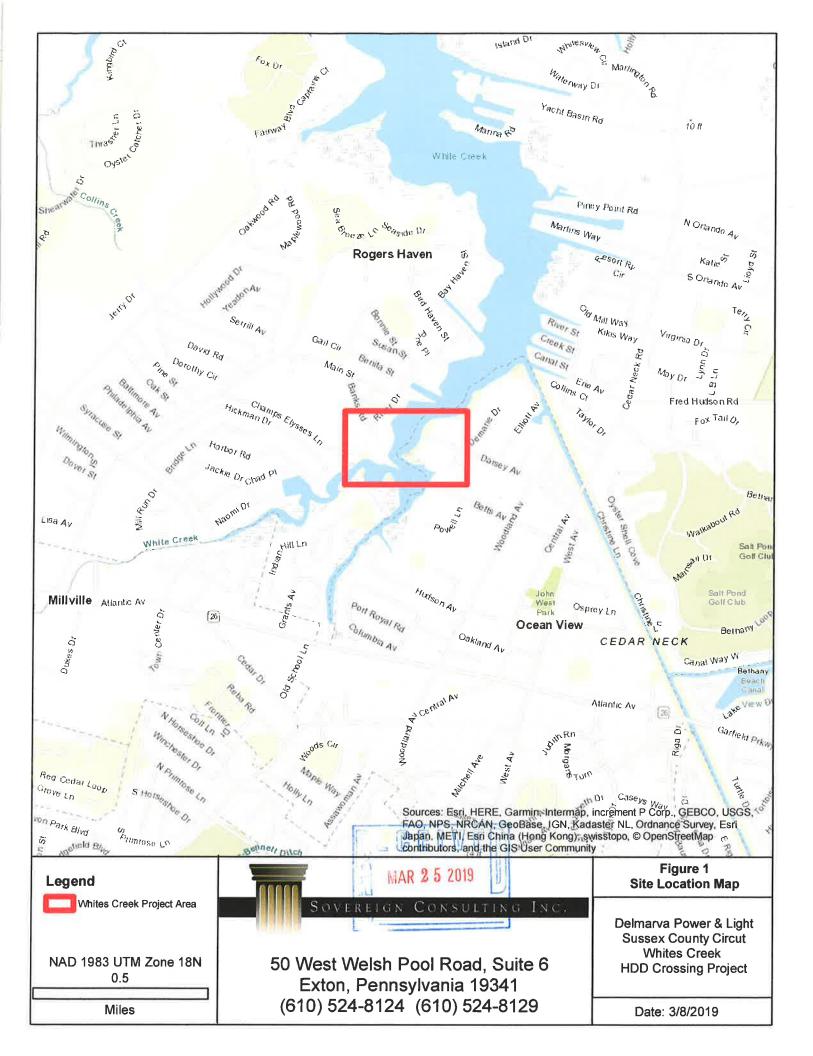

WS auto-generated species list dated February 20, 2019, there are no federally proposed or listed endangered or threatened species or critical habitat within the project area. However, USFWS notes that there are several species of migratory birds which could be present within the project area.

Sovereign conducted a visual raptor nest survey for bald eagle (*Haliaeetus leucocephalus*) and osprey (*Pandion haliaetus*) nests within the project limits on January 22, 2019. There were no nests identified during the visual survey (see Attachment 7 for details). As such, a biological assessment or further Section 7 Consultation with USFWS is not required.

| DECEIVE             | h |
|---------------------|---|
| MAR <b>2 5 2019</b> |   |
| Эу                  | _ |

Attachment 4 Site Figures











Attachment 5 Environmental Permitting Plans \*5







Attachment 3 Wetland Figures





Attachment 7 Raptor Nest Survey Report





An Exelon Company

# **AVIAN NEST SURVEY REPORT**

Whites Creek HDD Crossing Project Sussex County, Delaware

February 2019

Prepared for: Delmarva Power & Light Company PO Box 9239 Newark, DE 19714-9239

| MAR 2 5 2019 | n)  | E  | 4   | Ú   | V   | È., | 12 |
|--------------|-----|----|-----|-----|-----|-----|----|
| LILL .       | In  | MA | 2 2 | 5 7 | 201 | 9   |    |
| 4            | UL. |    |     |     |     |     | -  |

Prepared by: Sovereign Consulting Inc. 50 West Welsh Pool Road, Suite 6 Exton, PA 19341



# Table of Contents

| 1. IN  | TRODUCTION                              | l |
|--------|-----------------------------------------|---|