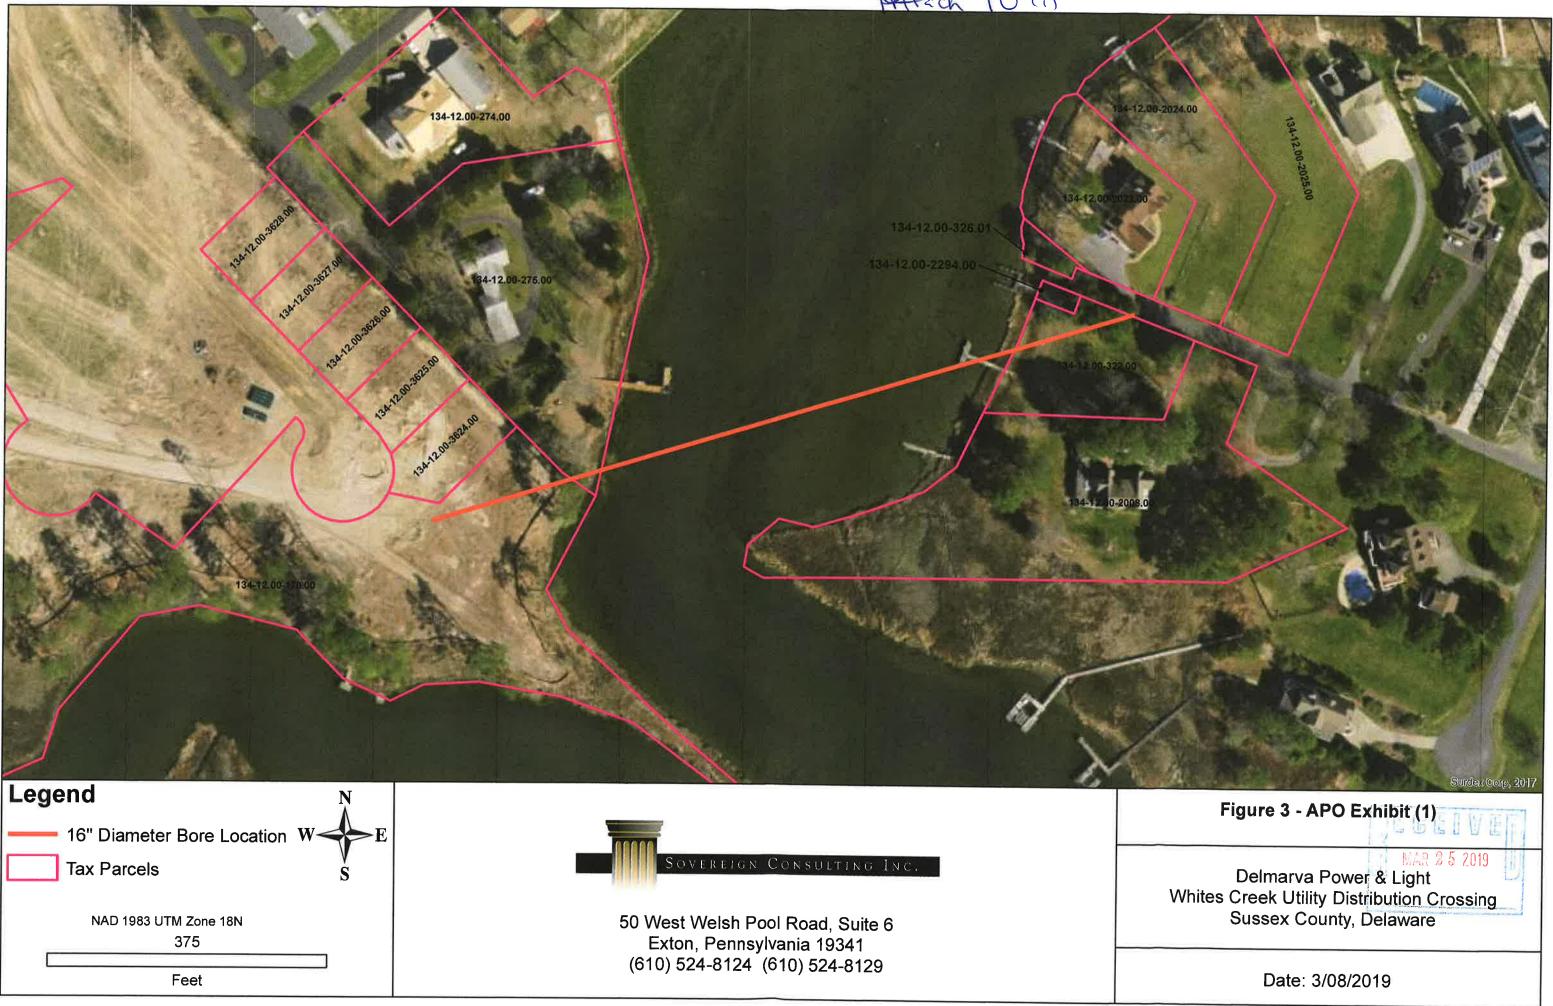

# **Table of Contents**

Attachment 1 - USACE Form 4345

Attachment 2 – DNREC Wetlands and Subaqueous Lands Section Basic Application Appendix E – Utility Crossings

Attachment 3 – Project Description

- Attachment 4 Site Figures Figure 1 – Site Location Map Figure 2 – USGS Topographic Quadrangle Map Figure 3 – Aerial Map Figure 4 – Delaware Wetland Tile Map
- Attachment 5 Environmental Permitting Plans
- Attachment 6 Wetland Delineation Report
- Attachment 7 Raptor Nest Survey Report
- Attachment 8 Consultation Response Letters
- Attachment 9 Best Management Practices
- Attachment 10 Adjacent and Riparian Property Owners
- Attachment 11 Copy of Right-of-Way Agreements
- Attachment 12 Frac-Out Contingency Plan