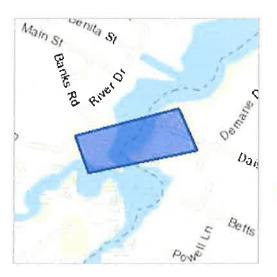

# Re: NWP-12 & Wetlands and Subaqueous Lands Section Permit Application Delmarva Power & Light Company Whites Creek HDD Sussex County, Delaware

Dear Sir/Madam:

It is not anticipated that any excavation or fill within tidal or non-tidal wetlands will occur as a result of this project. However, Whites Creek is a tidal waterbody and the HDD bore will travel under this resource necessitating regulatory review by the United States Army Corps of Engineers (USACE) and the Delaware Department of Natural Resources and Environmental Control (DNREC). Therefore, on behalf of DPL, Sovereign requests a NWP-12 from the USACE and a Wetlands and Subaqueous Lands Section Permit from DNREC.

| 17. DIRECTIONS TO THE SITE<br>See Atlachment 4                                                   |                                                                                                                                                         |                                                                                                                                                      |
|--------------------------------------------------------------------------------------------------|---------------------------------------------------------------------------------------------------------------------------------------------------------|------------------------------------------------------------------------------------------------------------------------------------------------------|
|                                                                                                  |                                                                                                                                                         |                                                                                                                                                      |
|                                                                                                  |                                                                                                                                                         |                                                                                                                                                      |
| 18. Nature of Activity (Description of project, include                                          | e all features)                                                                                                                                         |                                                                                                                                                      |
| The applicant proposes to install a 25kV elect<br>through a sixteen (16) inch cavity through the | ric power distribution line under Whites Creek<br>use of a horizontal directional drill (HDD). It<br>s a result of this project. The HDD design project | by pulling four (4) four-inch diameter conduits<br>is not anticipated that any excavation or fill<br>poses that the conduit will be located at least |
|                                                                                                  |                                                                                                                                                         |                                                                                                                                                      |
| 19. Project Purpose (Describe the reason or purpos                                               | e of the project, see instructions)                                                                                                                     |                                                                                                                                                      |
| In an errort to maintain and enhance electric s                                                  | ervice reliability, the applicant proposes to inst<br>der Whites Creek in order to create a looped ci                                                   | all a 25kV electric power distribution line<br>rcuit as customers in this area are currently                                                         |
|                                                                                                  |                                                                                                                                                         |                                                                                                                                                      |
|                                                                                                  |                                                                                                                                                         |                                                                                                                                                      |
|                                                                                                  |                                                                                                                                                         |                                                                                                                                                      |
| USE BLOCKS 2                                                                                     | 20-23 IF DREDGED AND/OR FILL MATERIAL IS TO                                                                                                             | BE DISCHARGED                                                                                                                                        |
| 20. Reason(s) for Discharge<br>N/A                                                               |                                                                                                                                                         | By                                                                                                                                                   |
|                                                                                                  |                                                                                                                                                         |                                                                                                                                                      |
| 21. Type(s) of Material Being Discharged and the A                                               | nount of Each Type in Cubic Yards:                                                                                                                      |                                                                                                                                                      |
| Type<br>Amount in Cubic Yards                                                                    | Type<br>Amount in Cubic Yards                                                                                                                           | Type<br>Amount in Cubic Yards                                                                                                                        |
| N/A                                                                                              | N/A                                                                                                                                                     | N/A                                                                                                                                                  |
| 22. Surface Area in Acres of Wetlands or Other Wat                                               | ers Filled (see instructions)                                                                                                                           |                                                                                                                                                      |
| Acres N/A                                                                                        |                                                                                                                                                         |                                                                                                                                                      |
| Linear Feet N/A                                                                                  |                                                                                                                                                         |                                                                                                                                                      |
| 23. Description of Avoidance, Minimization, and Cor N/A                                          | npensation (see instructions)                                                                                                                           |                                                                                                                                                      |
|                                                                                                  |                                                                                                                                                         |                                                                                                                                                      |
|                                                                                                  |                                                                                                                                                         |                                                                                                                                                      |
|                                                                                                  |                                                                                                                                                         |                                                                                                                                                      |
|                                                                                                  |                                                                                                                                                         |                                                                                                                                                      |

In an effort to maintain and enhance electric service reliability, the Applicant proposes to install a 25kV electric power distribution line through a sixteen (16) inch diameter bore cavity under Whites Creek in order to create a looped circuit as customers in this area are currently served by a radial (i.e. dead end) circuit.