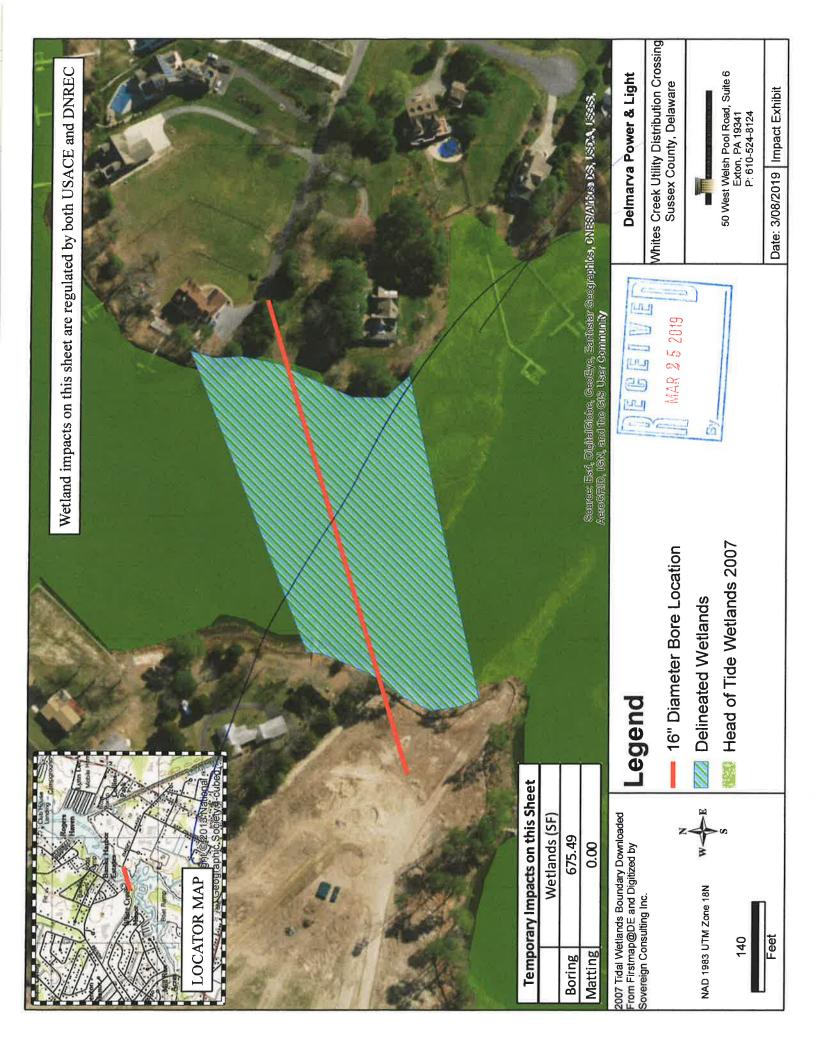

# **Table of Contents**

Attachment 1 - USACE Form 4345

Attachment 2 – DNREC Wetlands and Subaqueous Lands Section Basic Application Appendix E – Utility Crossings

Attachment 3 – Project Description

- Attachment 4 Site Figures Figure 1 – Site Location Map Figure 2 – USGS Topographic Quadrangle Map Figure 3 – Aerial Map Figure 4 – Delaware Wetland Tile Map
- Attachment 5 Environmental Permitting Plans
- Attachment 6 Wetland Delineation Report
- Attachment 7 Raptor Nest Survey Report
- Attachment 8 Consultation Response Letters
- Attachment 9 Best Management Practices
- Attachment 10 Adjacent and Riparian Property Owners
- Attachment 11 Copy of Right-of-Way Agreements
- Attachment 12 Frac-Out Contingency Plan