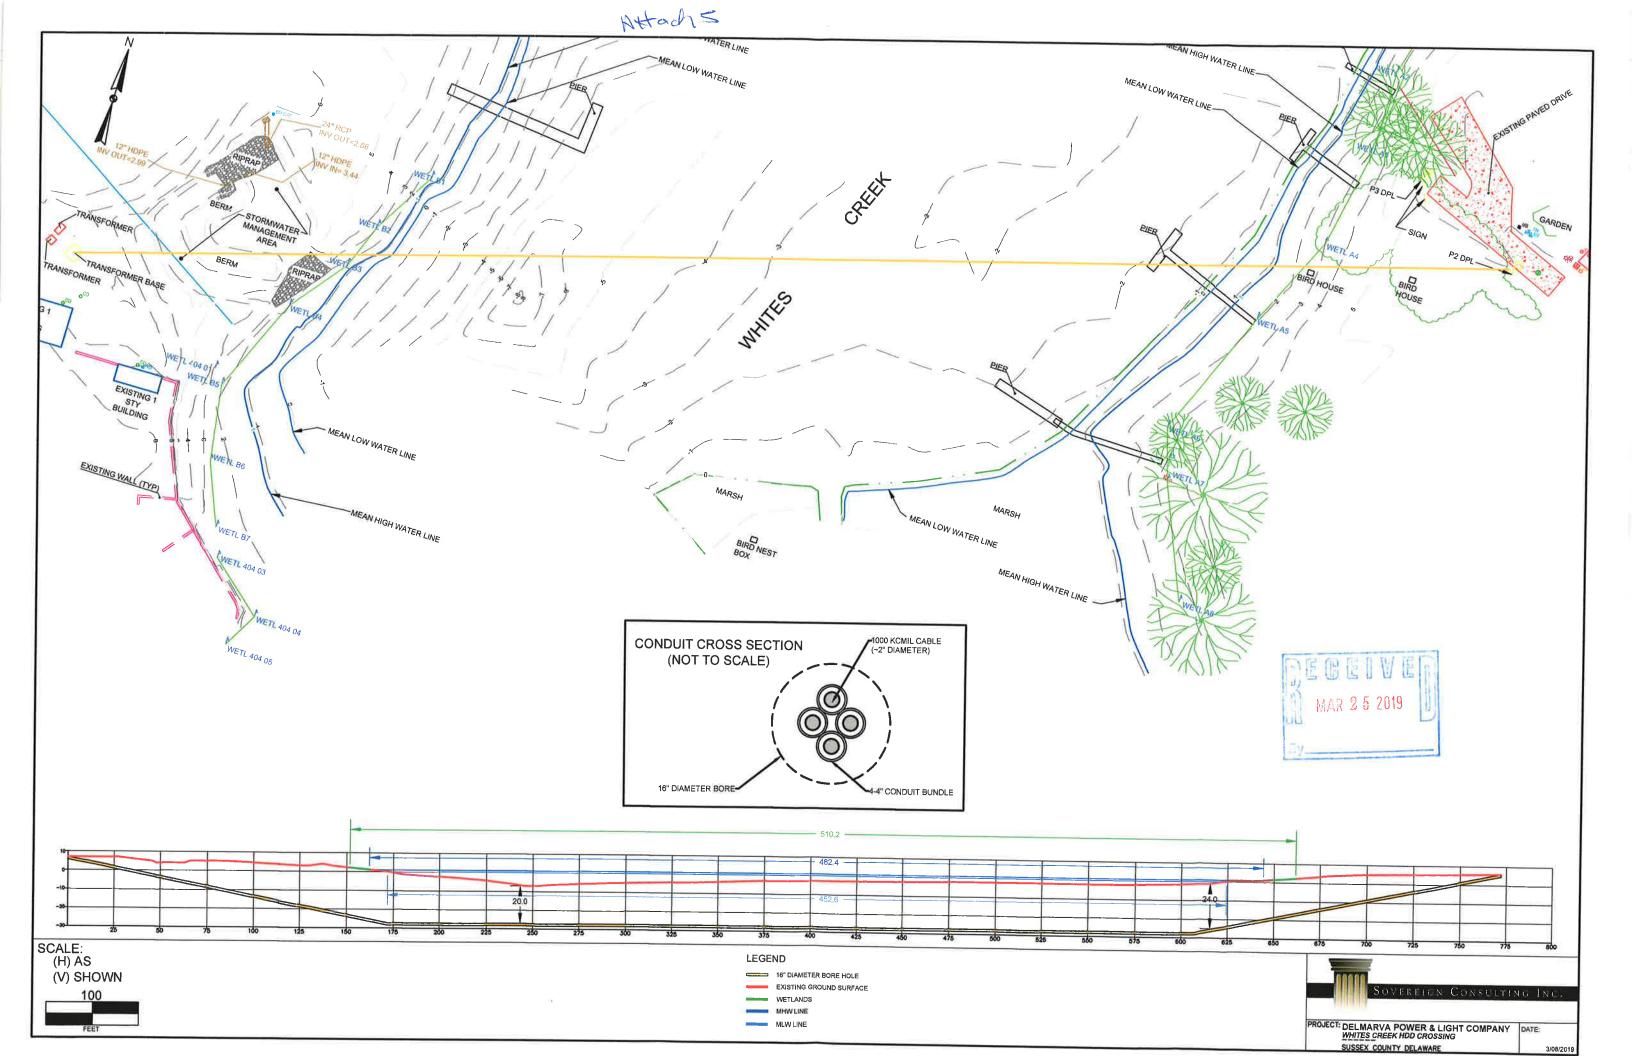

# **Table of Contents**

Attachment 1 - USACE Form 4345

Attachment 2 – DNREC Wetlands and Subaqueous Lands Section Basic Application Appendix E – Utility Crossings

Attachment 3 – Project Description

- Attachment 4 Site Figures Figure 1 – Site Location Map Figure 2 – USGS Topographic Quadrangle Map Figure 3 – Aerial Map Figure 4 – Delaware Wetland Tile Map
- Attachment 5 Environmental Permitting Plans
- Attachment 6 Wetland Delineation Report
- Attachment 7 Raptor Nest Survey Report
- Attachment 8 Consultation Response Letters
- Attachment 9 Best Management Practices
- Attachment 10 Adjacent and Riparian Property Owners
- Attachment 11 Copy of Right-of-Way Agreements
- Attachment 12 Frac-Out Contingency Plan

# Helpful Information:

Tax Parcel Information: New Castle County (302) 395-5400 Kent County (302) 736-2010 Sussex County (302) 855-7878
 Recorder of Deeds: New Castle County (302) 571-7550 Kent County (302) 744-2314 Sussex County (302) 855-7785