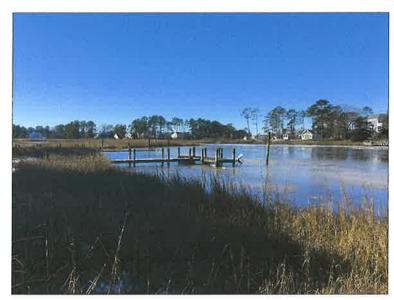

---|
| Brett Dietz<br>JR Williams | 1/22/19     | Start: 35°F<br>Fair<br>Winds SSW 12 MPH<br>No Precipitation<br>End: 35°F<br>Fair<br>Winds SSW 12 MPH<br>No Precipitation | No nests observed<br>in target area.<br>Empty nesting<br>platform observed<br>south of project<br>area. |

Note: Weather conditions were consistent during the duration of the field event.

# 3. RESULTS

3.1 Summary of Documented Results

No stick nests were identified in the project area during the January 2019 survey. However, a nesting platform was identified south of the project area. No raptors were 5 2019 observed on the platform, or in the adjacent area.

# 3.2 Mapping

A map showing the location of the project corridor is included below.



#### 3.3 Photographs



Photo 1. Representative photo of project area





Photo 2. Representative photo of project area



Photo 3. Representative photo of project area



Photo 4. Representative photo of empty nest platform

#### 4. DISCUSSION

4.1 Seasonality of Survey

The visual raptor nest survey was conducted on January 22, 2019 which is within the established breeding season.

4.2 Survey Limitations

The survey was primarily limited to the immediate project area due to property access rights. No other survey limitations were present during the survey.

4.3 Opportunistic Observations

No raptor species were identified during the January 22, 2019 survey. Other nontarget avian species were observed during the January 2019 survey. The species identified were Great blue heron (*Ardea herodias*) and American crow (*Corvus brachyrhynchos*). In addition, turkey