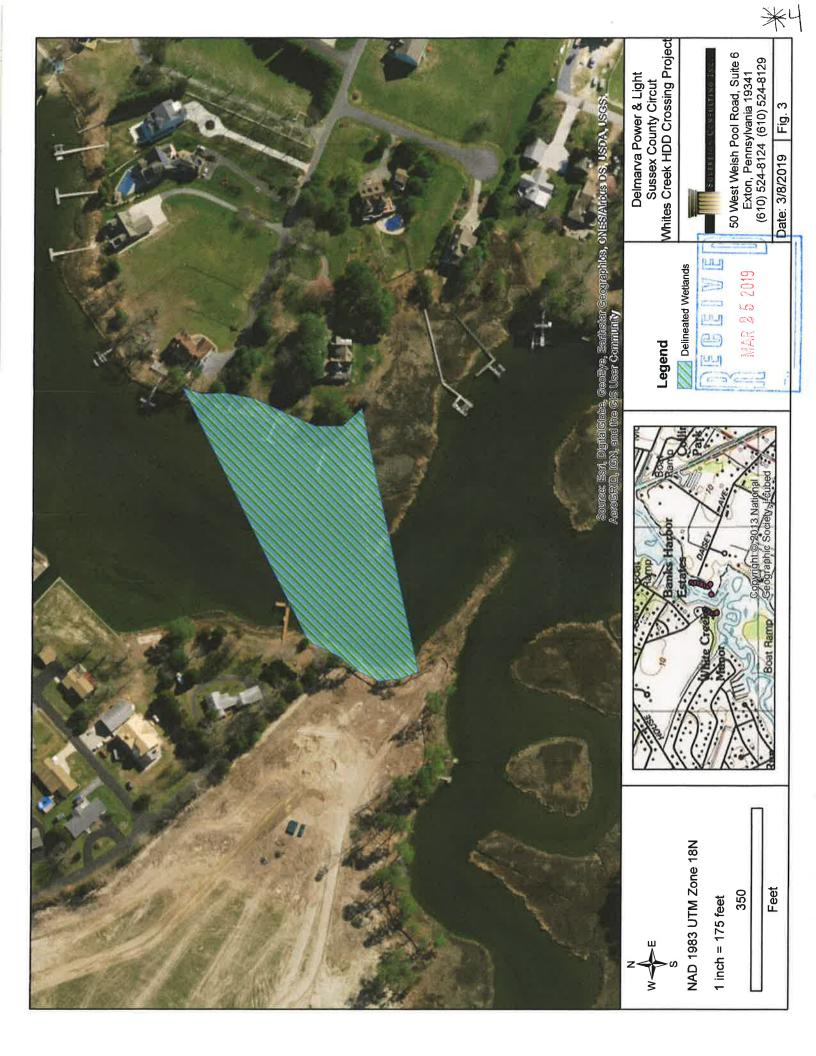

uto-generated species list dated February 20, 2019, there are no federally proposed or listed endangered or threatened species or critical habitat within the project area. However, USFWS notes that there are several species of migratory birds which could be present within the project area.

Sovereign conducted a visual raptor nest survey for bald eagle (*Haliaeetus leucocephalus*) and osprey (*Pandion haliaetus*) nests within the project limits on January 22, 2019. There were no nests identified during the visual survey (see Attachment 7 for details). As such, a biological assessment or further Section 7 Consultation with USFWS is not required.

| DECEIVE             | h |
|---------------------|---|
| MAR <b>2 5 2019</b> |   |
| Эу                  | _ |

Attachment 4 Site Figures











Attachment 5 Environmental Permitting Plans \*5







Attachment 3 Wetland Figures





Attachment 7 Raptor Nest Survey Report





An Exelon Company

# **AVIAN NEST SURVEY REPORT**

Whites Creek HDD Crossing Project Sussex County, Delaware

February 2019

Prepared for: Delmarva Power & Light Company PO Box 9239 Newark, DE 19714-9239

| MAR 2 5 2019 | n)  | E  | 4   | Ú   | V   | È., | 12 |
|--------------|-----|----|-----|-----|-----|-----|----|
| LILL .       | In  | MA | 2 2 | 5 7 | 201 | 9   |    |
| 4            | UL. |    |     |     |     |     | -  |

Prepared by: Sovereign Consulting Inc. 50 West Welsh Pool Road, Suite 6 Exton, PA 19341



# Table of Contents

| 1. IN  | TRODUCTION                              | l |
|--------|-----------------------------------------|---|
| 1