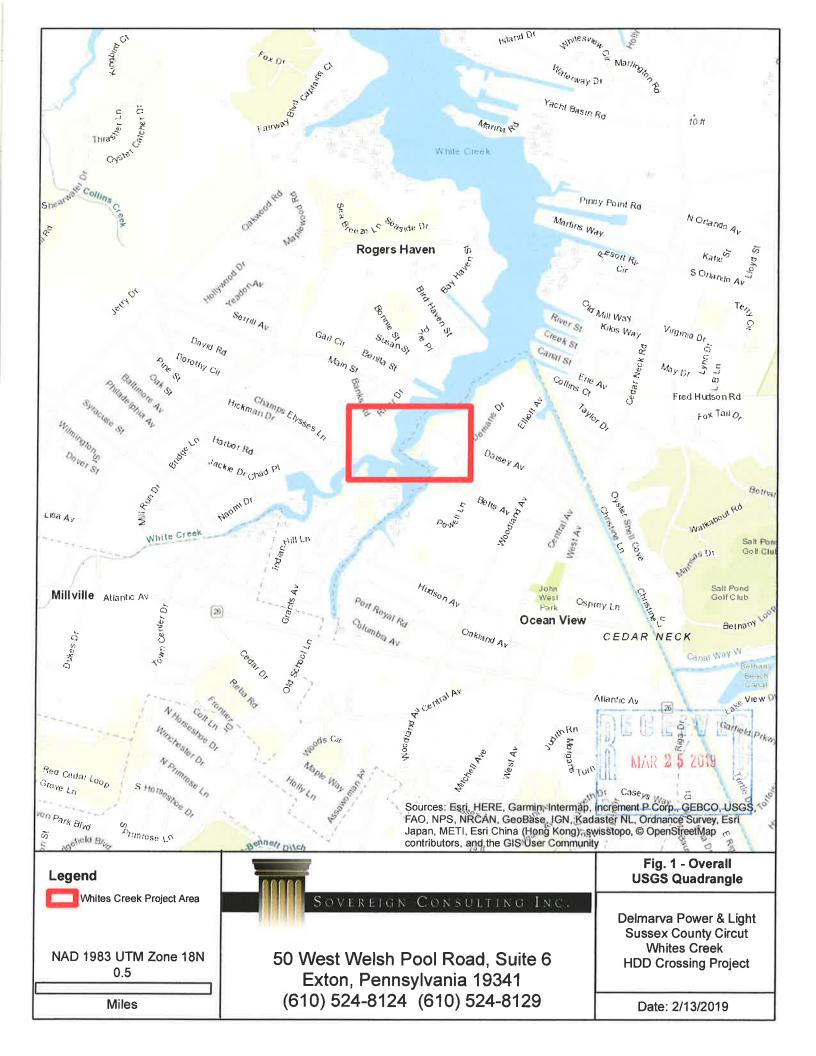

# **Table of Contents**

Attachment 1 - USACE Form 4345

Attachment 2 – DNREC Wetlands and Subaqueous Lands Section Basic Application Appendix E – Utility Crossings

Attachment 3 – Project Description

- Attachment 4 Site Figures Figure 1 – Site Location Map Figure 2 – USGS Topographic Quadrangle Map Figure 3 – Aerial Map Figure 4 – Delaware Wetland Tile Map
- Attachment 5 Environmental Permitting Plans
- Attachment 6 Wetland Delineation Report
- Attachment 7 Raptor Nest Survey Report
- Attachment 8 Consultation Response Letters
- Attachment 9 Best Management Practices
- Attachment 10 Adjacent and Riparian Property Owners
- Attachment 11 Copy of Right-of-Way Agreements
- Attachment 12 Frac-Out Contingency Plan