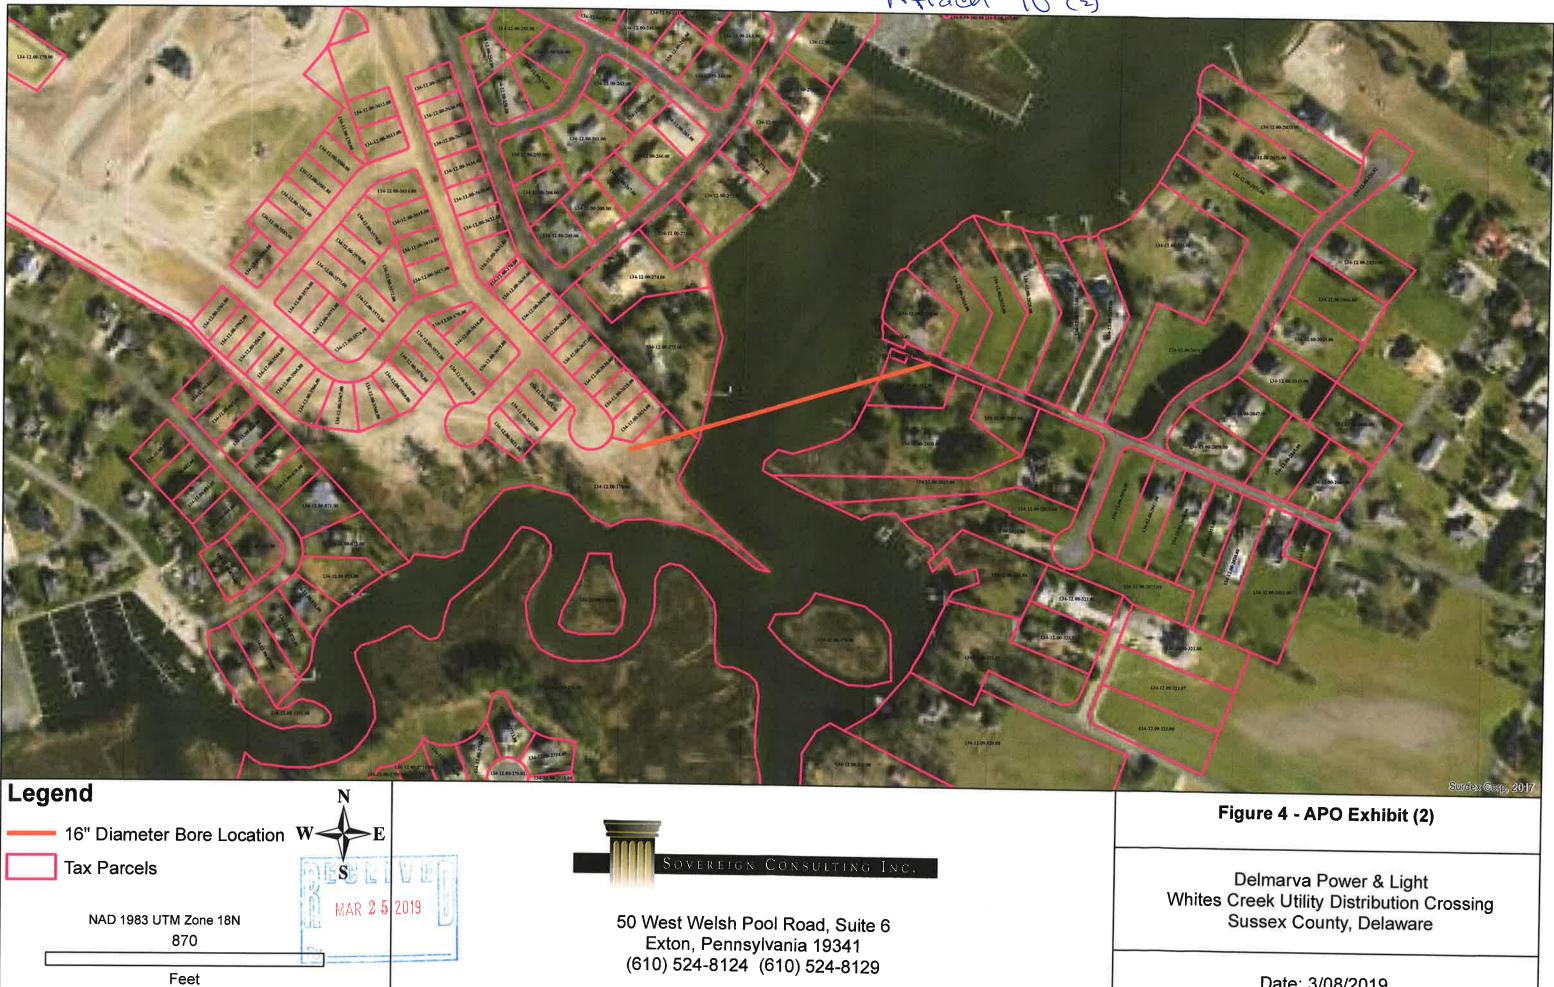

# **Table of Contents**

Attachment 1 - USACE Form 4345

Attachment 2 – DNREC Wetlands and Subaqueous Lands Section Basic Application Appendix E – Utility Crossings

Attachment 3 – Project Description

- Attachment 4 Site Figures Figure 1 – Site Location Map Figure 2 – USGS Topographic Quadrangle Map Figure 3 – Aerial Map Figure 4 – Delaware Wetland Tile Map
- Attachment 5 Environmental Permitting Plans
- Attachment 6 Wetland Delineation Report
- Attachment 7 Raptor Nest Survey Report
- Attachment 8 Consultation Response Letters
- Attachment 9 Best Management Practices
- Attachment 10 Adjacent and Riparian Property Owners
- Attachment 11 Copy of Right-of-Way Agreements
- Attachment 12 Frac-Out Contingency Plan