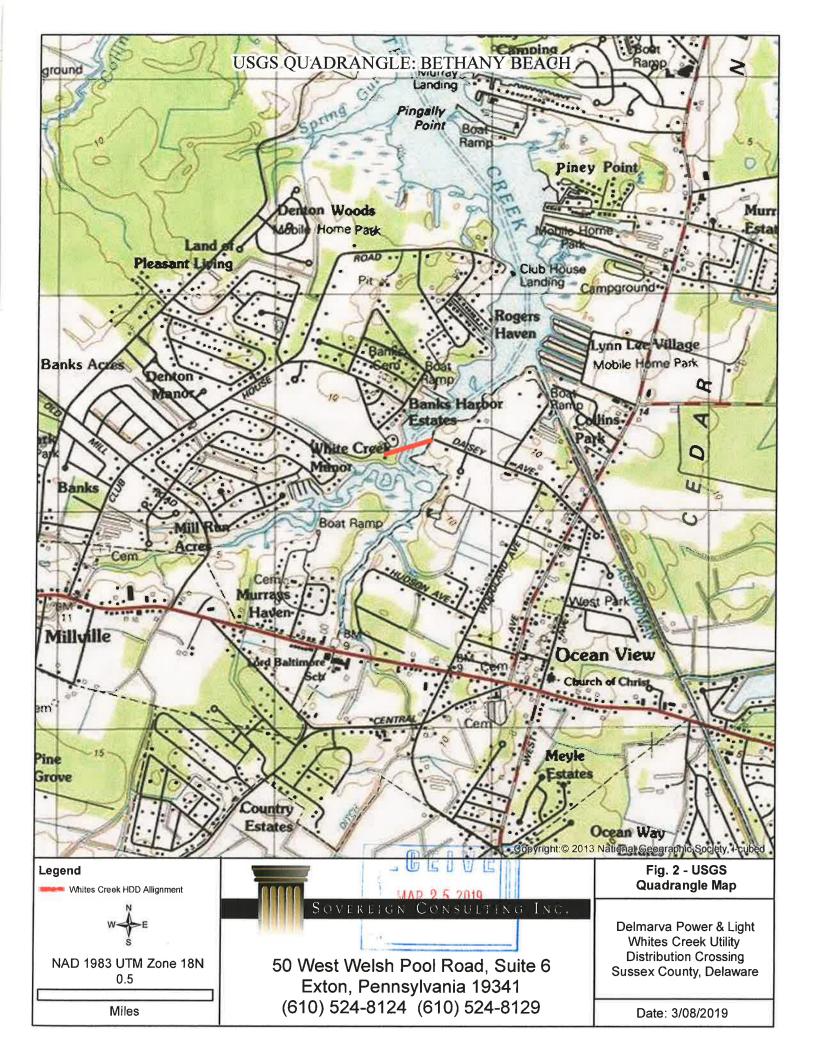

auto-generated species list dated February 20, 2019, there are no federally proposed or listed endangered or threatened species or critical habitat within the project area. However, USFWS notes that there are several species of migratory birds which could be present within the project area.

Sovereign conducted a visual raptor nest survey for bald eagle (*Haliaeetus leucocephalus*) and osprey (*Pandion haliaetus*) nests within the project limits on January 22, 2019. There were no nests identified during the visual survey (see Attachment 7 for details). As such, a biological assessment or further Section 7 Consultation with USFWS is not required.

| DECEIVE             | h |
|---------------------|---|
| MAR <b>2 5 2019</b> |   |
| Эу                  | _ |

Attachment 4 Site Figures











Attachment 5 Environmental Permitting Plans \*5







Attachment 3 Wetland Figures





Attachment 7 Raptor Nest Survey Report





An Exelon Company

# **AVIAN NEST SURVEY REPORT**

Whites Creek HDD Crossing Project Sussex County, Delaware

February 2019

Prepared for: Delmarva Power & Light Company PO Box 9239 Newark, DE 19714-9239

| MAR 2 5 2019 | n)  | E  | 4   | Ú   | V   | È., | 12 |
|--------------|-----|----|-----|-----|-----|-----|----|
| LILL .       | In  | MA | 2 2 | 5 7 | 201 | 9   |    |
| 4            | UL. |    |     |     |     |     | -  |

Prepared by: Sovereign Consulting Inc. 50 West Welsh Pool Road, Suite 6 Exton, PA 19341



# Table of Contents

| 1. IN  | TRODUCTION                              | l |
|--------|-----------------------------------------|---|
|