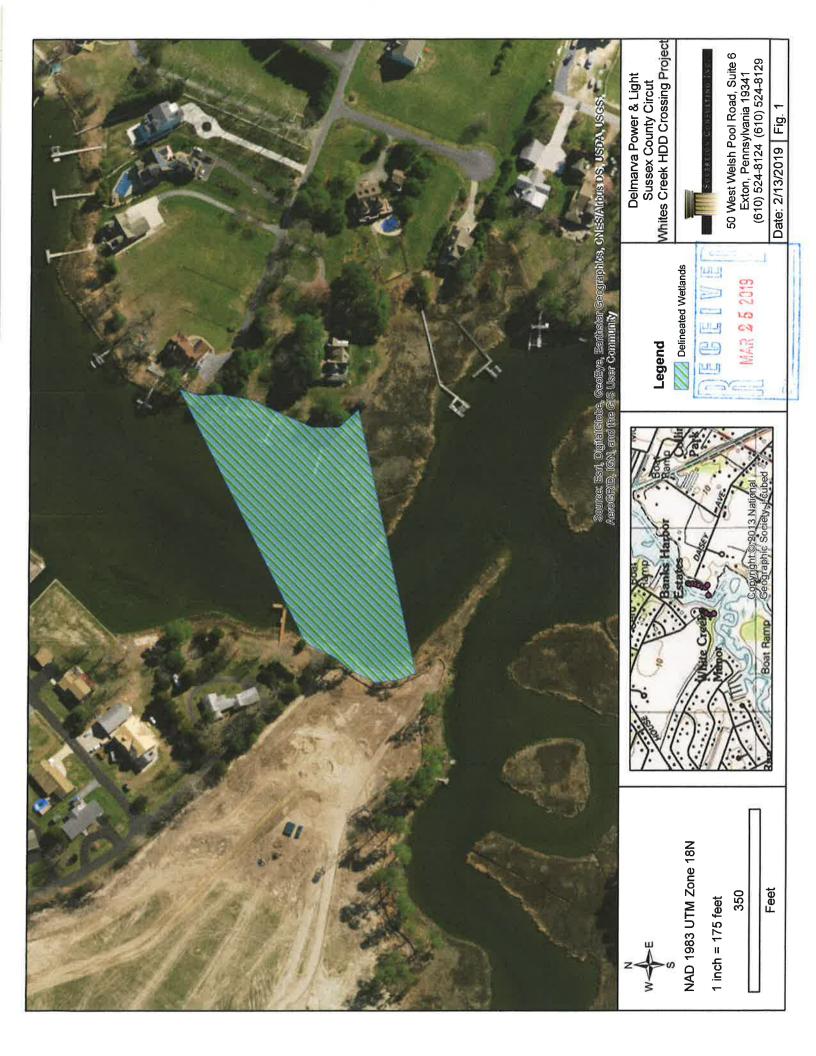

# **Table of Contents**

Attachment 1 - USACE Form 4345

Attachment 2 – DNREC Wetlands and Subaqueous Lands Section Basic Application Appendix E – Utility Crossings

Attachment 3 – Project Description

- Attachment 4 Site Figures Figure 1 – Site Location Map Figure 2 – USGS Topographic Quadrangle Map Figure 3 – Aerial Map Figure 4 – Delaware Wetland Tile Map
- Attachment 5 Environmental Permitting Plans
- Attachment 6 Wetland Delineation Report
- Attachment 7 Raptor Nest Survey Report
- Attachment 8 Consultation Response Letters
- Attachment 9 Best Management Practices
- Attachment 10 Adjacent and Riparian Property Owners
- Attachment 11 Copy of Right-of-Way Agreements
- Attachment 12 Frac-Out Contingency Plan