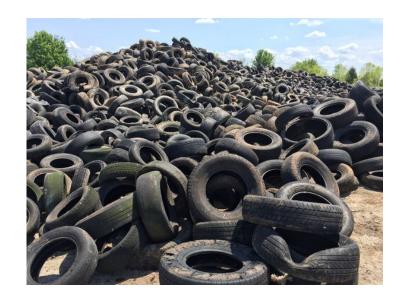

#### **WASTE**

Tires take up space in landfills which negatively affects our environment.