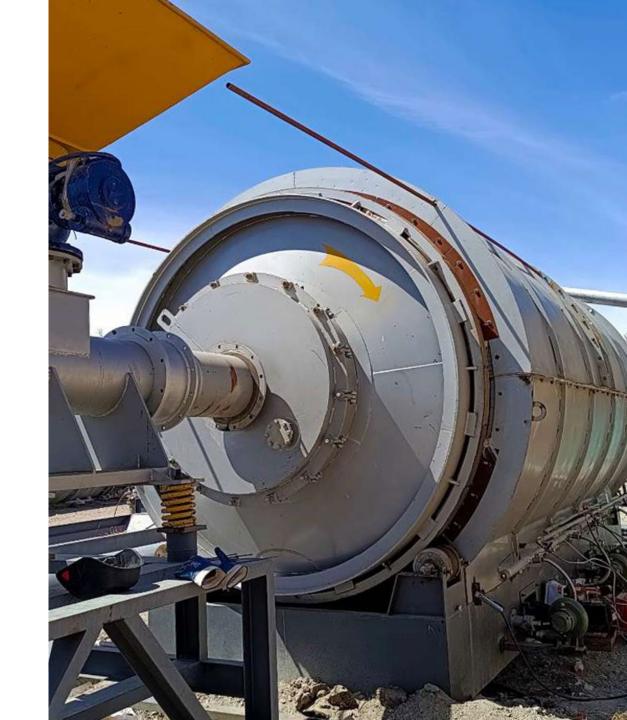

#### **NEXT STEPS**

BALED TIRES ARE SHIPPED OVERSEAS (UK, CANADA, INDIA).

THEY USE A PROCESS CALLED PYROLYSIS TO SPECIALLY BURN THE TIRE BALES TO CREATE ENERGY.

THIS ENERGY IS USED TO FUEL MOTORS/ENGINES IN FACTORIES.