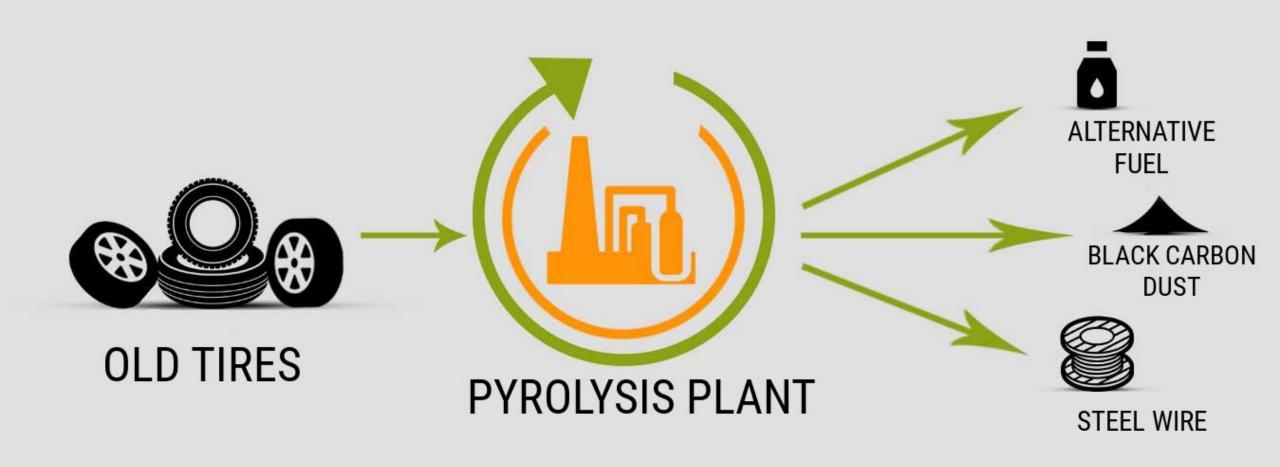

#### **NEXT STEPS**

BALED TIRES ARE SHIPPED OVERSEAS (UK, CANADA, INDIA).

THEY USE A PROCESS CALLED PYROLYSIS TO SPECIALLY BURN THE TIRE BALES TO CREATE ENERGY.

THIS ENERGY IS USED TO FUEL MOTORS/ENGINES IN FACTORIES.

PYROLYSIS ALSO CREATES
BYPRODUCTS WHICH ARE EITHER
RECYCLEABLE OR REUSABLE.

www.scraptiresolution.com

**Scrap Tire Solution** 

195 Hay Rd.

Edgemoor, DE 19809

**MBE** 