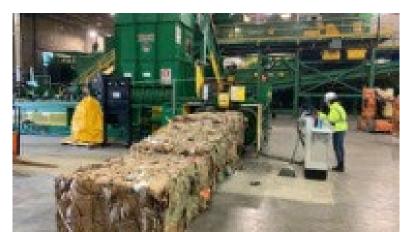

Our centrally located packing and shipping facility is easily accessible to the ports along the US East Coast.

#### **NEXT STEPS**

BALED TIRES ARE SHIPPED OVERSEAS (UK, CANADA, INDIA).

THEY USE A PROCESS CALLED PYROLYSIS TO SPECIALLY BURN THE TIRE BALES TO CREATE ENERGY.

THIS ENERGY IS USED TO FUEL MOTORS/ENGINES IN FACTORIES.