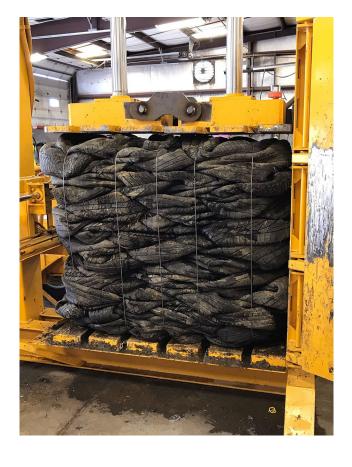

## **BENEFITS OF TIRE BALING**

Once tires are baled, there is no space for standing water. Baled tires won't become a breeding ground for mosquitos.

Baled tires are low risk for fires because oxygen cannot penetrate the bales to fuel a fire.