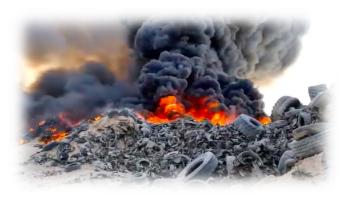

#### **COMBUSTIBILITY**

Tire piles pose a fire threat. Fires that are fueled by tire material are harder to control and extinguish than regular fires. These fires not only release harmful chemicals into the air, but they are also extremely dangerous.