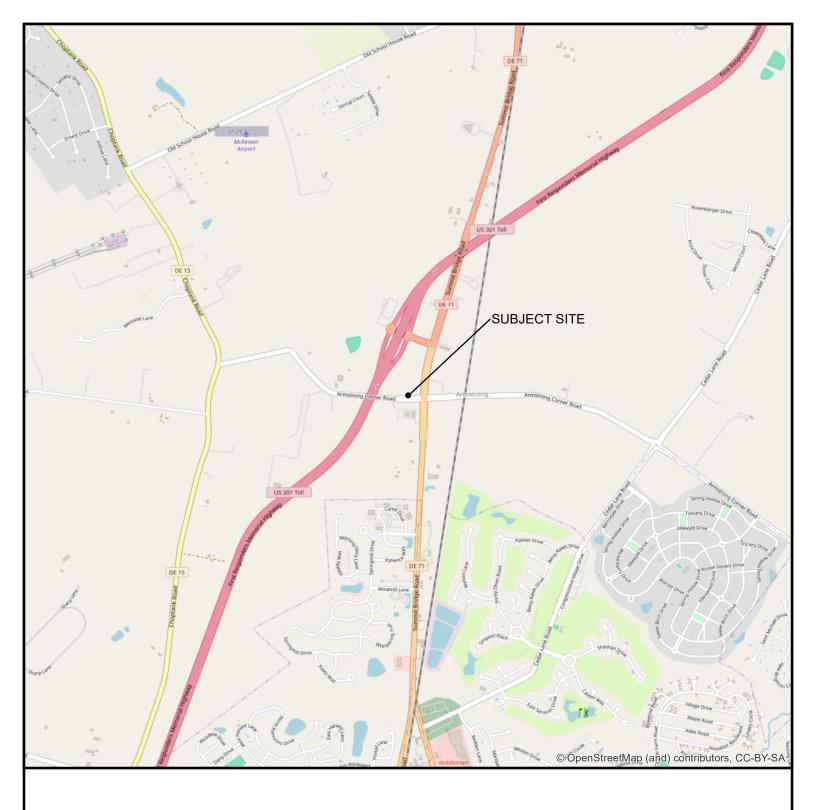

### SITE LOCATION MAP ARMSTRONG CORNER

SUSSEX COUNTY, DELAWARE

JOB NO. 31240967 SCALE: 1"=2,000' DATE: MAY 6, 2024 DRAWN BY: KRM REVIEW BY: MAJ/TAS FIGURE: 1

SOURCE: UNITED STATES GEOLOGICAL SURVEY (USGS), MIDDLETOWN, DE AND SAINT GEORGES, DE QUADRANGLES, 7.5 MINUTE TOPOGRAPHIC MAP SERIES, ALL DATED 2023