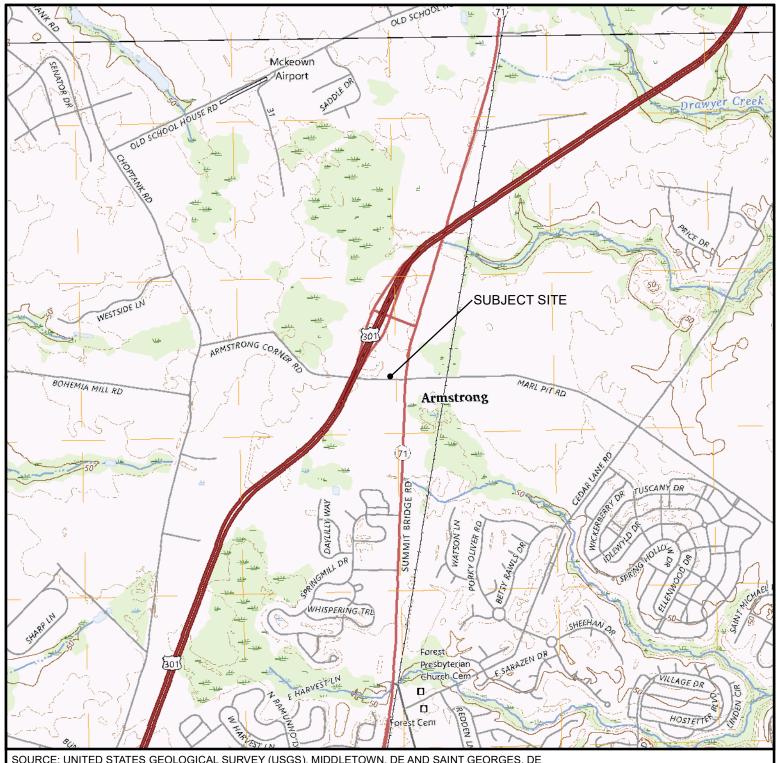

### SITE LOCATION MAP ARMSTRONG CORNER

SUSSEX COUNTY, DELAWARE

JOB NO. 31240967 SCALE: 1"=2,000' DATE: MAY 6, 2024 DRAWN BY: KRM REVIEW BY: MAJ/TAS FIGURE: 1

SOURCE: UNITED STATES GEOLOGICAL SURVEY (USGS), MIDDLETOWN, DE AND SAINT GEORGES, DE QUADRANGLES, 7.5 MINUTE TOPOGRAPHIC MAP SERIES, ALL DATED 2023

USGS TOPOGRAPHIC MAP ARMSTRONG CORNER

SUSSEX COUNTY, DELAWARE

JOB NO. 31240967 | SCALE: 1"=2,000" | DATE: MAY 6, 2024 | DRAWN BY: KRM | REVIEW BY: MAJ/TAS | FIGURE: 2

SOURCE: 2023 BASE AERIAL IMAGERY PROVIDED BY MICROSOFT CORPORATION.