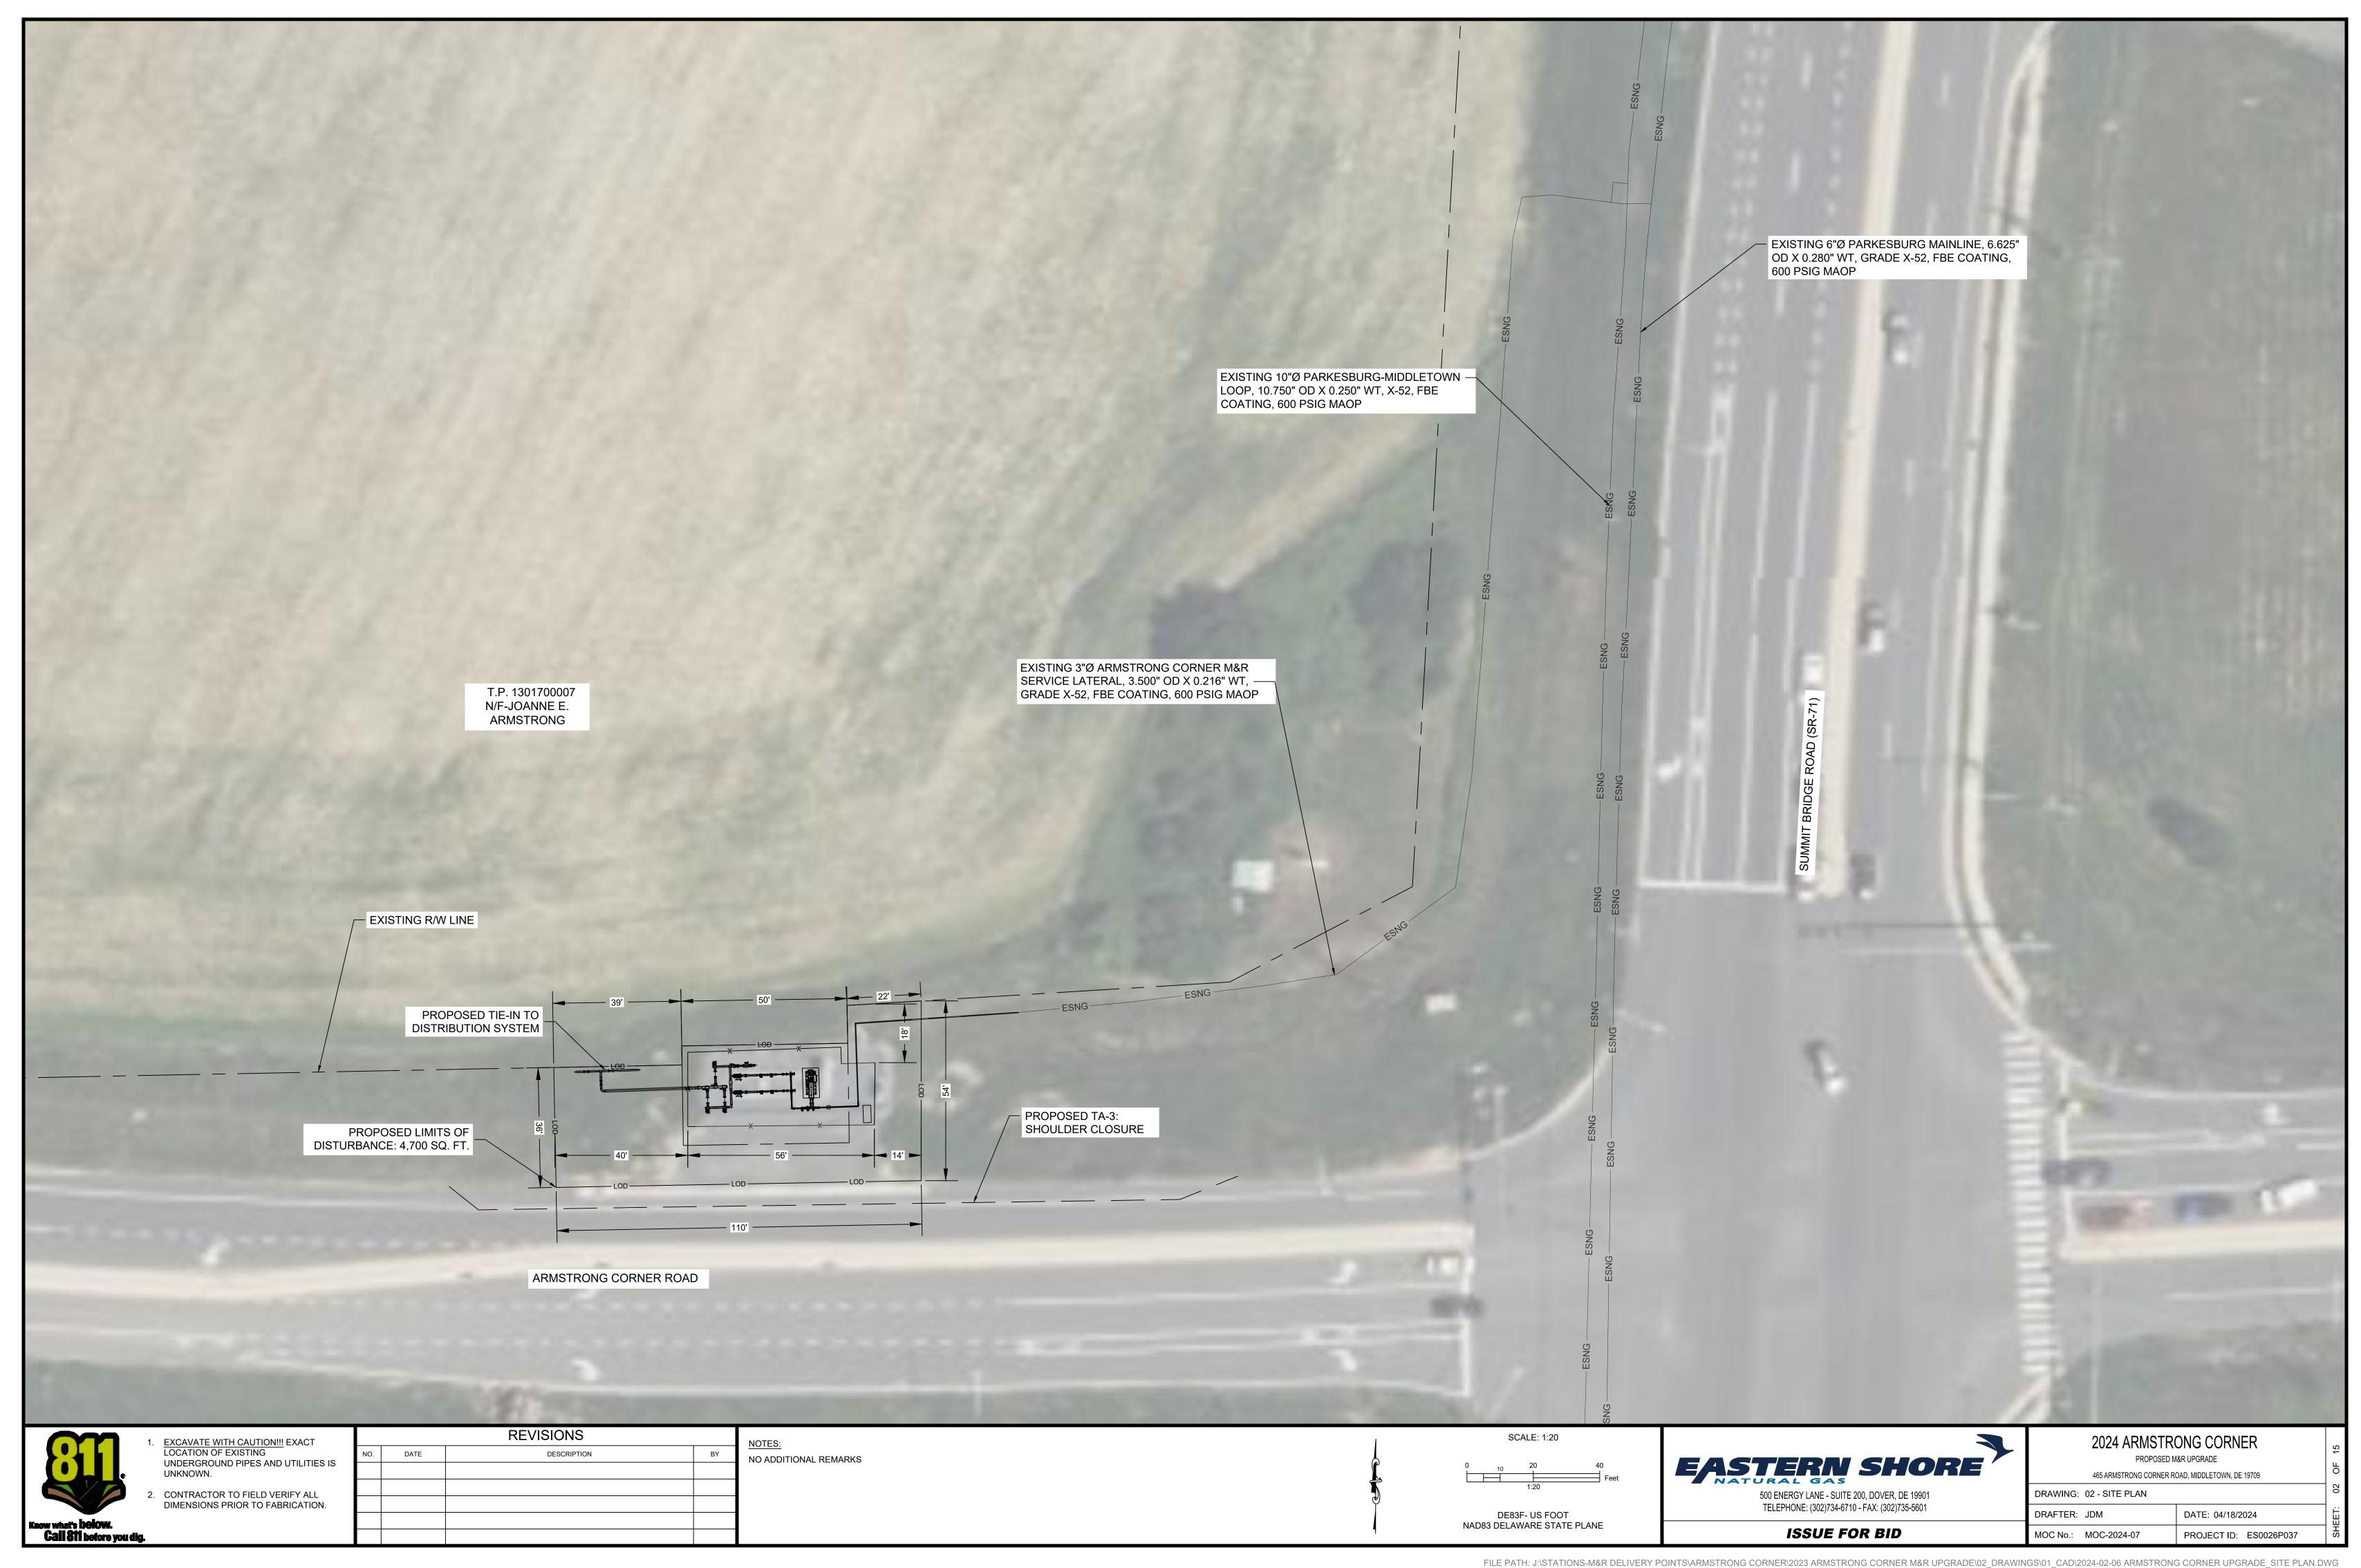

RYLAND 21009 PHONE: 410-515-9446 FAX: 410-515-4895 WWW.GTAENG.COM

© GEO-TECHNOLOGY ASSOCIATES, INC.

USGS TOPOGRAPHIC MAP ARMSTRONG CORNER

SUSSEX COUNTY, DELAWARE

JOB NO. 31240967 | SCALE: 1"=2,000" | DATE: MAY 6, 2024 | DRAWN BY: KRM | REVIEW BY: MAJ/TAS | FIGURE: 2





SOURCE: 2023 BASE AERIAL IMAGERY PROVIDED BY MICROSOFT CORPORATION.









#### GEO-TECHNOLOGY ASSOCIATES, INC. GEOTECHNICAL AND ENVIRONMENTAL CONSULTANTS

3445-A BOX HILL CORPORATE CENTER DRIVE ABINGDON, MARYLAND 21009 PHONE: 410-515-9446 FAX: 410-515-4895 WWW.GTAENG.COM

© GEO-TECHNOLOGY ASSOCIATES, INC.

#### 2023 AERIAL IMAGERY ARMSTRONG CORNER

SUSSEX COUNTY, DELAWARE

JOB NO. 31240967 SCALE: 1"=100' DATE: MAY 6, 2024 DRAWN BY: KRM REVIEW BY: MAJ/TAS FIGURE: 3

# Armstrong Corner M&R Upgrade Proposed Site Plan