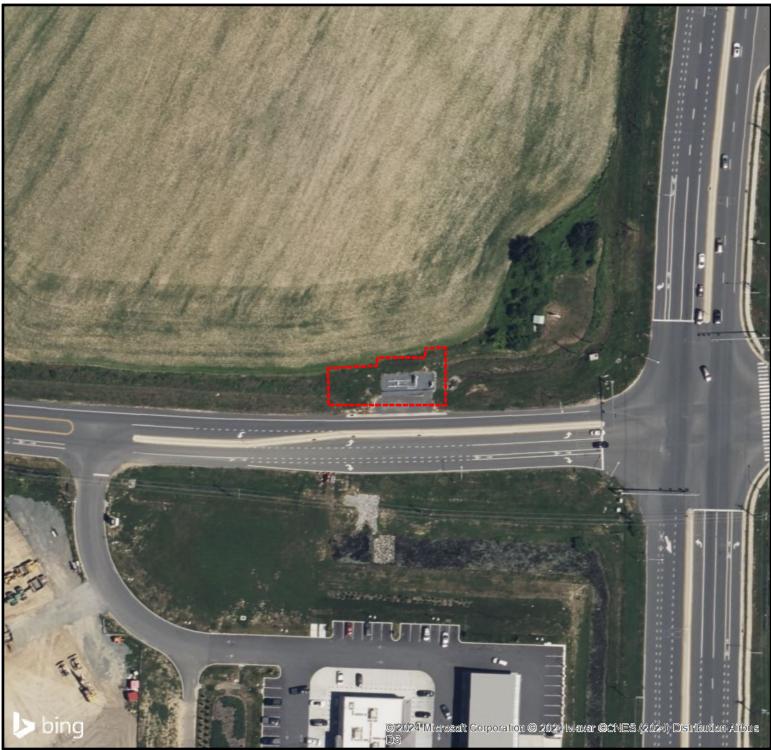

#### 2023 AERIAL IMAGERY ARMSTRONG CORNER

SUSSEX COUNTY, DELAWARE

JOB NO. 31240967 SCALE: 1"=100' DATE: MAY 6, 2024 DRAWN BY: KRM REVIEW BY: MAJ/TAS FIGURE: 3