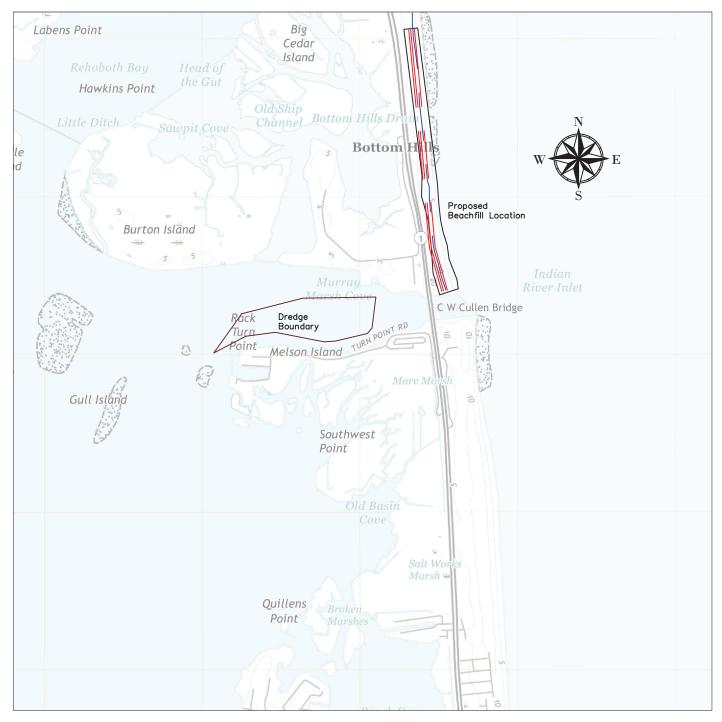

## Indian River Flood Shoal Dredging and Beneficial Use Permit Plan Set

Scale: 1" = 2000' Date: 12/12/2023

Designed by: J. Faries, P.E.

Drawn by: J. Faries, P.E.

Checked by: J. French, P.E.

Sheet No. 1 of 4

Indian River Flood Shoal Dredging and Beneficial Use

Permit Plans

COASTAL SUSSX COUNTY, DELAWARE

Division of Watershed Stewardship Shoreline and Waterway Section Dover Office 285 Beloer Blvd. Dover DE, 19904 Phone: (302) 730 - 902