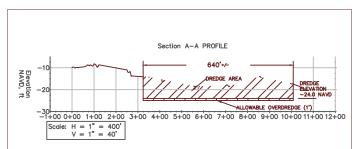

Checked by: J. French, P.E.

Sheet No. 3 of 4

Indian River Flood Shoal Dredging and Beneficial Use Permit Plans

> COASTAL SUSSEX COUNTY, DELAWARE

Division of Watershed Stewardship Shoreline and Waterway Section Dover Office 285 Beloer Blvd. Dover DE, 19904 Phone: (302) 739 - 982