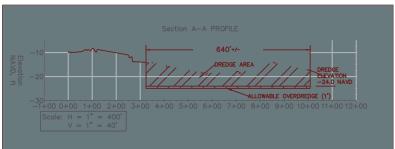

Checked by: J. French, P.E.

Sheet No. 3 of 4

Indian River Flood Shoal Dredging and Beneficial Use Permit Plans

> COASTAL SUSSEX COUNTY, DELAWARE

Division of Watershed Stewardship Shoreline and Waterway Section Dover Office 285 Beloer Blvd. Dover DE, 19904 Phone: (302) 739 - 982

Lowes Office 901 Plottown Rd Lowes DE, 19988 Phones (302) 885 - 7290

Scale: As Shown Date: 12/12/23

Designed by: J. Faries, P.E.

Drawn by: J. Faries, P.E.

Checked by: J. French, P.E.

Sheet No. 4 of 4

Indian River Flood Shoal Dredging and Beneficial Use Permit Plans