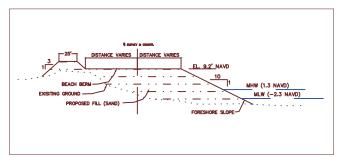

d Shoal Dredging and Beneficial Use Permit Plans

> COASTAL KENT COUNTY, DELAWARE



Division of Watershed Stewardship Shoreline and Waterway Section Dover Office 285 Beloer Blvd. Dover DE, 19904 Phone: (302) 739 - 992

Lowes Office 901 Pllottown Rd Lowes DE, 19988 Phones (302) 855 - 7290







| Scale: As Show | vn Date: 12/12/23 |
|----------------|-------------------|
| Designed by:   | J. Faries, P.E.   |

Drawn by: J. Faries, P.E.

Checked by: J. French, P.E.

Sheet No. 3 of 4

Indian River Flood Shoal Dredging and Beneficial Use Permit Plans

> COASTAL SUSSEX COUNTY, DELAWARE



Division of Watershed Stewardship Shoreline and Waterway Section Dover Office 285 Beloer Blvd. Dover DE, 19904 Phone: (302) 739 - 982

Lowes Office 901 Plottown Rd Lowes DE, 19988 Phones (302) 885 - 7290







Scale: As Shown Date: 12/12/23

Designed by: J. Faries, P.E.

Drawn by: J. Faries, P.E.

Checked by: J. French, P.E.

Sheet No. 4 of 4

Indian River Flood Shoal Dredging and Beneficial Use Permit Plans

> COASTAL SUSSEX COUNTY, DELAWARE



Division of Watershed Stewardship Shoreline and Waterway Section Dover Office 285 Beloer Blvd. Dover DE, 19904 Phonet (302) 739 - 982

Lowes Office 901 Pllottown Rd Lowes DE, 19988 Phones (302) 855 - 7290