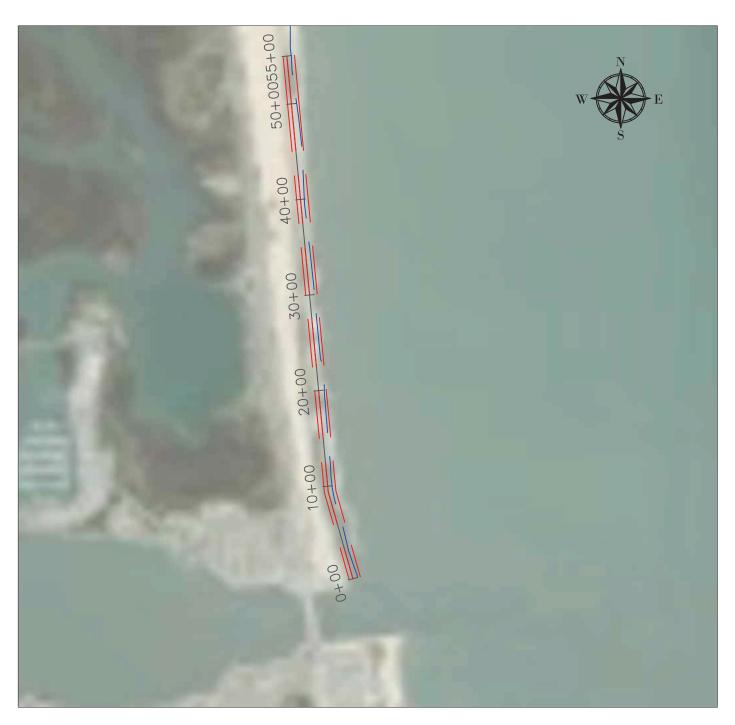

ood Shoal Dredging and Beneficial Use Permit Plans

> COASTAL KENT COUNTY, DELAWARE



Division of Watershed Stewardship Shoreline and Waterway Section Dover Office 285 Beloer Blvd. Dover DE, 19904 Phone: (302) 739 - 992

Lowes Office 901 Pllottown Rd Lowes DE, 19988 Phones (302) 855 - 7290







| Scale: As Show | vn Date: 12/12/23 |
|----------------|-------------------|
| Designed by:   | J. Faries, P.E.   |

Drawn by: J. Faries, P.E.

Checked by: J. French, P.E.

Sheet No. 3 of 4

Indian River Flood Shoal Dredging and Beneficial Use Permit Plans

> COASTAL SUSSEX COUNTY, DELAWARE



Division of Watershed Stewardship Shoreline and Waterway Section Dover Office 285 Beloer Blvd. Dover DE, 19904 Phone: (302) 739 - 982

Lowes Office 901 Plottown Rd Lowes DE, 19988 Phones (302) 885 - 7290







Scale: As Shown Date: 12/12/23

Designed by: J. Faries, P.E.

Drawn by: J. Faries, P.E.

Checked by: J. French, P.E.

Sheet No. 4 of 4

Indian River Flood Shoal Dredging and Beneficial Use Permit Plans

> COASTAL SUSSEX COUNTY, DELAWARE



Division of Watershed Stewardship Shoreline and Waterway Section Dover Office 285 Beloer Blvd. Dover DE, 19904 Phonet (302) 739 - 982

Lowes Office 901 Pllottown Rd Lowes DE, 19988 Phones (302) 855 - 7290