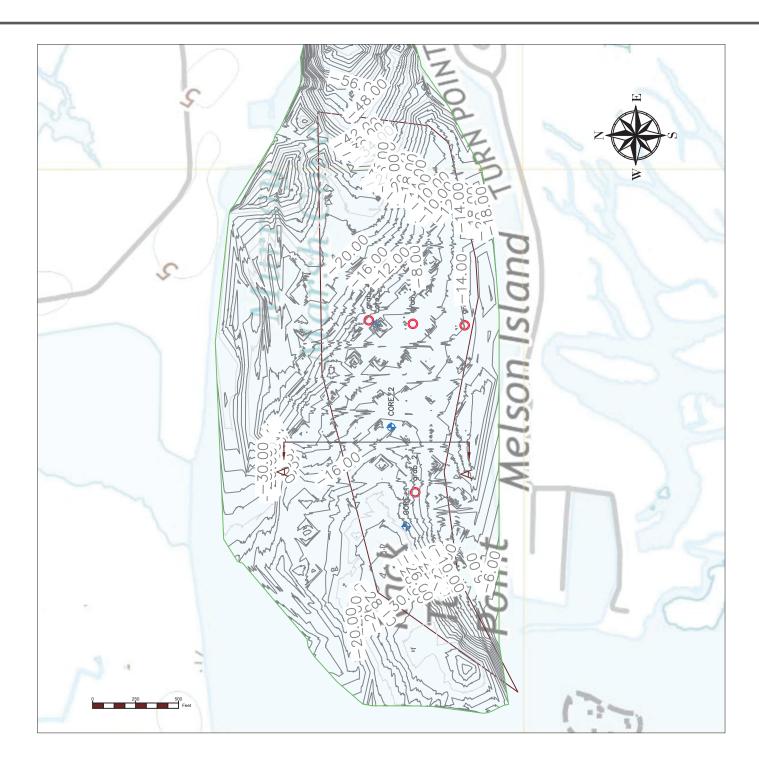

2 of 4

Sheet No.

Indian River Flood Shoal Dredging and Beneficial Use Permit Plans

> COASTAL KENT COUNTY, DELAWARE

Division of Watershed Stewardship Shoreline and Waterway Section Dover Office 285 Beloer Blvd. Dover DE, 19904 Phone: (302) 739 - 992

Lowes Office 901 Pllottown Rd Lowes DE, 19988 Phones (302) 855 - 7290

| Scale: As Show | vn Date: 12/12/23 |
|----------------|-------------------|
| Designed by:   | J. Faries, P.E.   |

Drawn by: J. Faries, P.E.