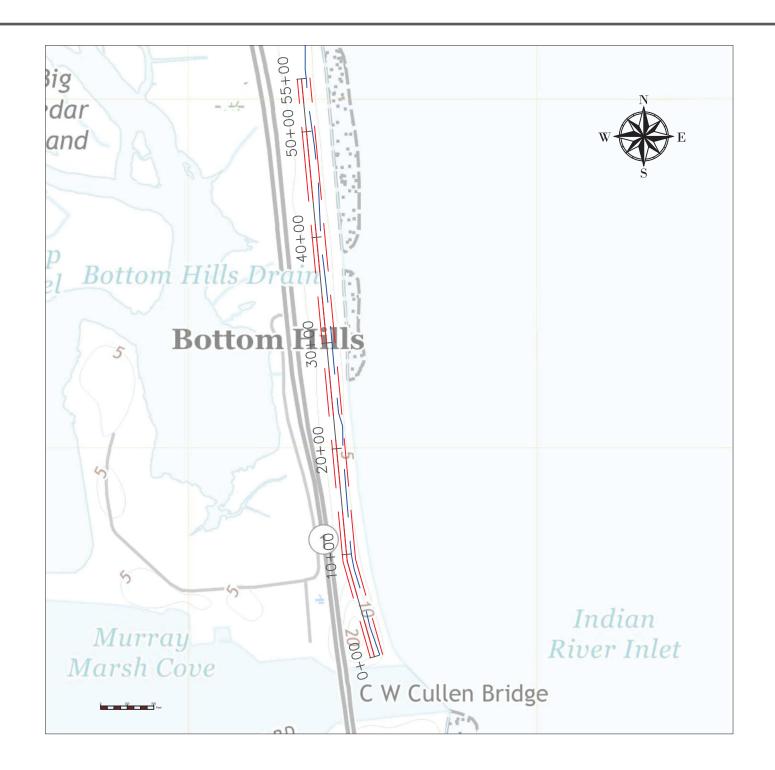

2 of 4

Sheet No.

Indian River Flood Shoal Dredging and Beneficial Use Permit Plans

> COASTAL KENT COUNTY, DELAWARE

Division of Watershed Stewardship Shoreline and Waterway Section Dover Office 285 Beloer Blvd. Dover DE, 19904 Phone: (302) 739 - 992

Checked by: J. French, P.E.

Sheet No. 3 of 4

Indian River Flood Shoal Dredging and Beneficial Use Permit Plans

> COASTAL SUSSEX COUNTY, DELAWARE

Division of Watershed Stewardship Shoreline and Waterway Section Dover Office 285 Beloer Blvd. Dover DE, 19904 Phone: (302) 739 - 982