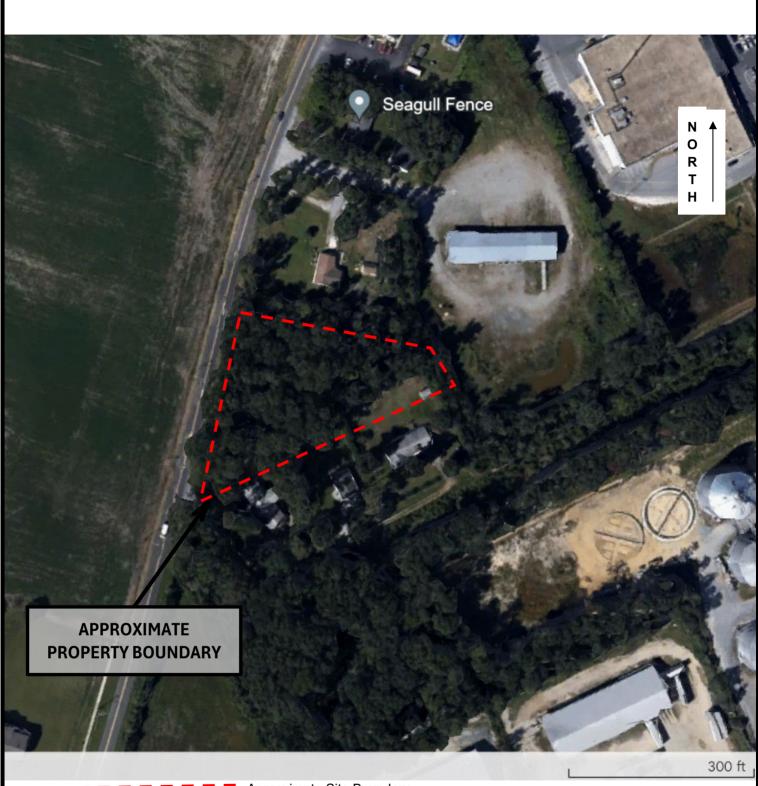

— — — — — — — — — Approximate Site Boundary

Note: This drawing was adapted from an aerial photograph obtained from Google Earth

Ten Bears Environmental Associates Co. 606 Federal Street Milton, DE 19968 Phone: (302) 684-5080 Fax: (302) 684-5081

## FIGURE 2 - ARIAL PHOTOGRAPH DISCOUNT LAND PROPERTY

30185 DISCOUNT LAND ROAD

LAUREL, SUSSEX COUNTY, DELAWARE

| DATE:       | 7/11/2024     | JOB NUMBER: | 24-2490.D |
|-------------|---------------|-------------|-----------|
| DRAWN B'    | Y: JRL        | SCALE:      | As Shown  |
| CHECKED BY: |               | FIGURE NO:  | 1         |
| FILE NO:    | 24-2490.D.FIG | SHEET       | 1 OF 1    |