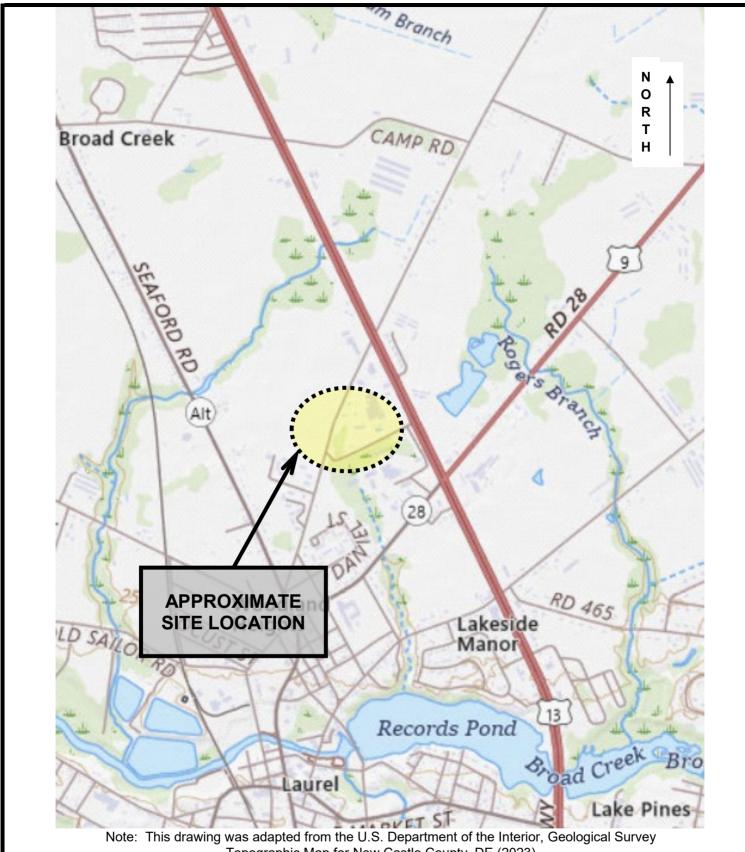

Topographic Map for New Castle County, DE (2023)

Ten Bears Environmental Associates Co. 606 Federal Street Milton, DE 19968 Phone: (302) 684-5080 Fax: (302) 684-5081

## FIGURE 1 - SITE LOCATION **DISCOUNT LAND PROPERTY**

30185 DISCOUNT LAND ROAD

LAUREL, SUSSEX COUNTY, DELAWARE

| DATE:       | 7/11/2024     | JOB NUMBER: | 24-2490.D          |  |
|-------------|---------------|-------------|--------------------|--|
| DRAWN B     | Y: JRL        | SCALE:      | 1" = Approx. 1200' |  |
| CHECKED BY: |               | FIGURE NO:  | 1                  |  |
| FILE NO:    | 24-2490.D.FIG | SHEET       | 1 OF 1             |  |