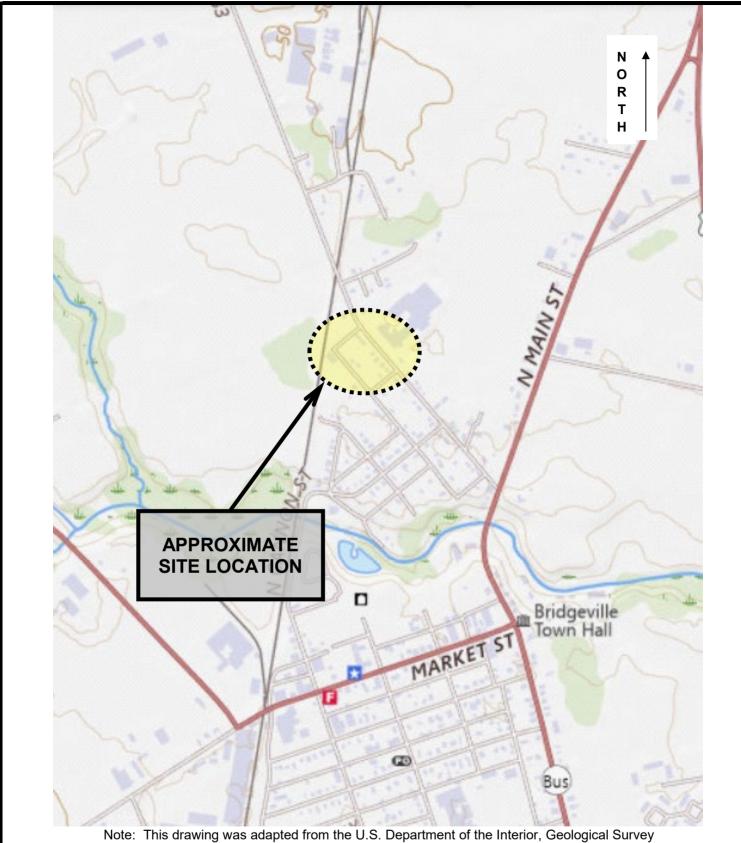

Note: This drawing was adapted from the U.S. Department of the Interior, Geological Survey Topographic Map for New Castle County, DE (2023)

Ten Bears Environmental Associates Co. 606 Federal Street Milton, DE 19968 Phone: (302) 684-5080 Fax: (302) 684-5081

## **FIGURE 1 - SITE LOCATION CHURCH STREET PROPERTY**

53 CHURCH STREET

BRIDGEVILLE, SUSSEX COUNTY, DELAWARE

| DATE:       | 7/11/2024     | JOB NUMBER: | 24-2490.C          |  |
|-------------|---------------|-------------|--------------------|--|
| DRAWN B     | SY: JRL       | SCALE:      | 1" = Approx. 1200' |  |
| CHECKED BY: |               | FIGURE NO:  | 1                  |  |
| FILE NO:    | 24-2490.C.FIG | SHEET       | 1 OF 1             |  |