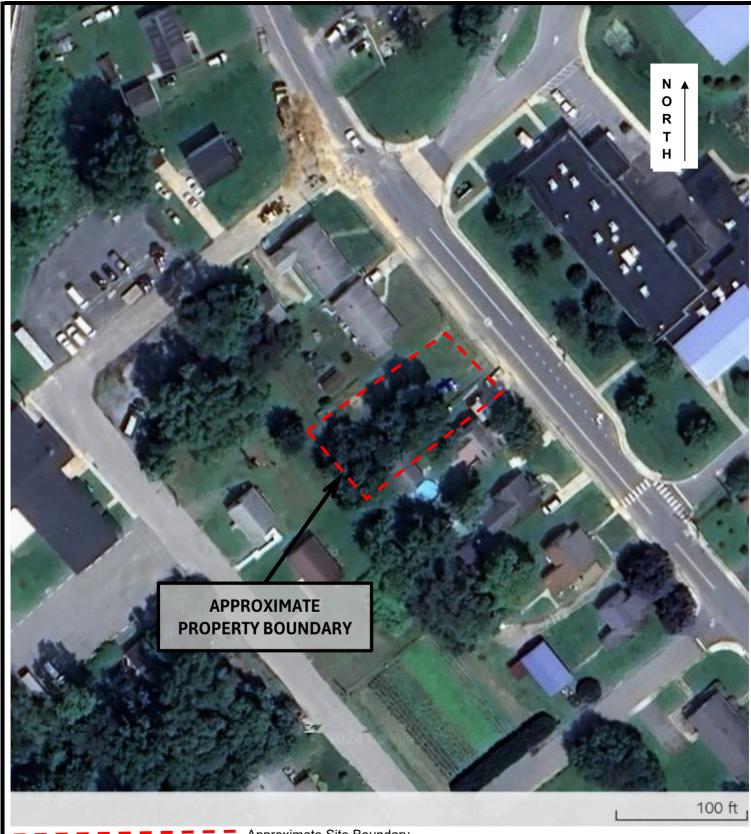

— — — — — — — — — Approximate Site Boundary

Note: This drawing was adapted from an aerial photograph obtained from Google Earth

## Ten Bears Environmental Associates Co. 606 Federal Street Milton, DE 19968 Phone: (302) 684-5080 Fax: (302) 684-5081

## FIGURE 2 - ARIAL PHOTOGRAPH CHURCH STREET PROPERTY

53 CHURCH STREET

BRIDGEVILLE, SUSSEX COUNTY, DELAWARE

| DATE:       | 7/11/2024     | JOB NUMBER: | 24-2490.C |
|-------------|---------------|-------------|-----------|
| DRAWN B'    | Y: JRL        | SCALE:      | As Shown  |
| CHECKED BY: |               | FIGURE NO:  | 1         |
| FILE NO:    | 24-2490.C.FIG | SHEET       | 1 OF 1    |