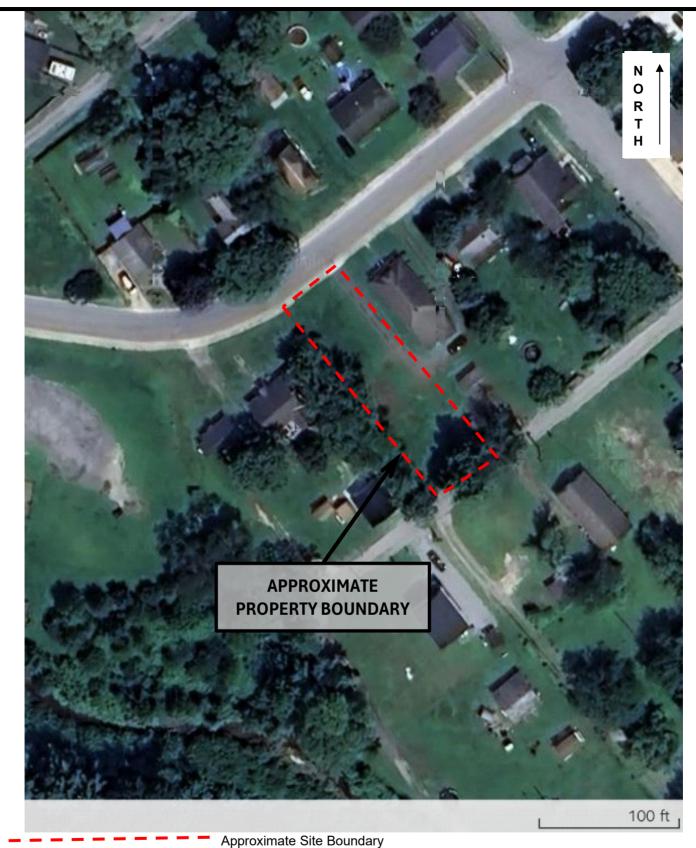

Note: This drawing was adapted from an aerial photograph obtained from Google Earth

Ten Bears Environmental Associates Co. 606 Federal Street Milton, DE 19968 Phone: (302) 684-5080 Fax: (302) 684-5081

## FIGURE 2 - ARIAL PHOTOGRAPH CANNON STREET PROPERTY

507 NORTH CANNON STREET

BRIDGEVILLE, SUSSEX COUNTY, DELAWARE

| DATE:    | 7/11/2024     | JOB NUMBER: | 24-2490.B |
|----------|---------------|-------------|-----------|
| DRAWN BY | ′: JRL        | SCALE:      | As Shown  |
| CHECKED  | BY: RCG       | FIGURE NO:  | 1         |
| FILE NO: | 24-2490.B.FIG | SHEET       | 1 OF 1    |