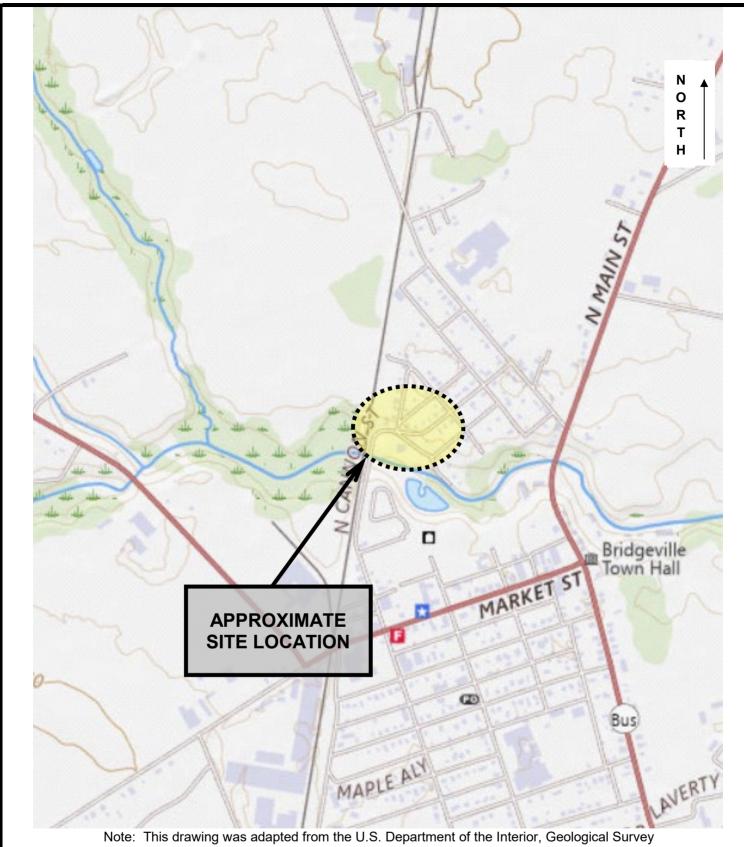

Topographic Map for Bridgeville, DE (2023)

Ten Bears Environmental Associates Co. 606 Federal Street Milton, DE 19968 Phone: (302) 684-5080 Fax: (302) 684-5081

## **FIGURE 1 - SITE LOCATION CANNON STREET PROPERTY**

507 NORTH CANNON STREET

BRIDGEVILLE, SUSSEX COUNTY, DELAWARE

| DATE:    | 7/11/2024     | JOB NUMBER: | 24-2490.B          |
|----------|---------------|-------------|--------------------|
| DRAWN B  | Y: JRL        | SCALE:      | 1" = Approx. 1200' |
| CHECKED  | BY: RCG       | FIGURE NO:  | 1                  |
| FILE NO: | 24-2490.B.FIG | SHEET       | 1 OF 1             |