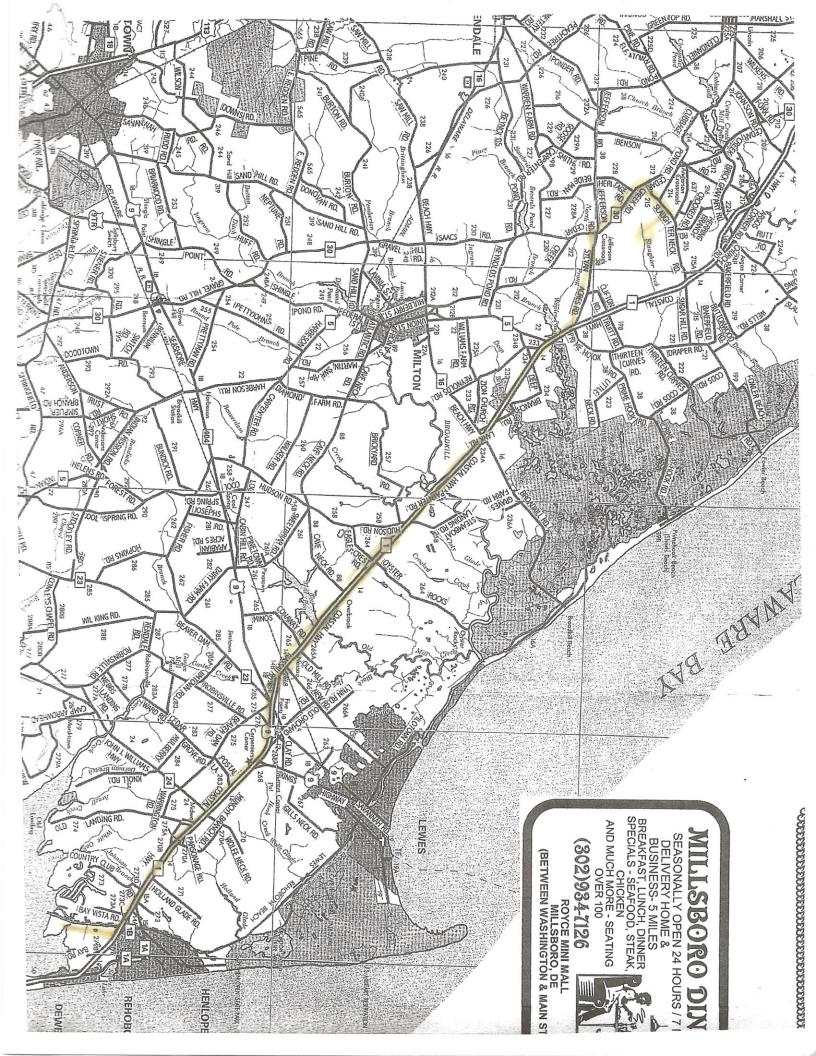

Municipal and Industrial Biosolids Transportation Routes: Map to County.pdf, Well's Farm.pdf

3. Indicate any treatment the sludge has undergone before transportation (for example anaerobic digestion, aerobic digestion, lime stabilization, composting, or dewatering).