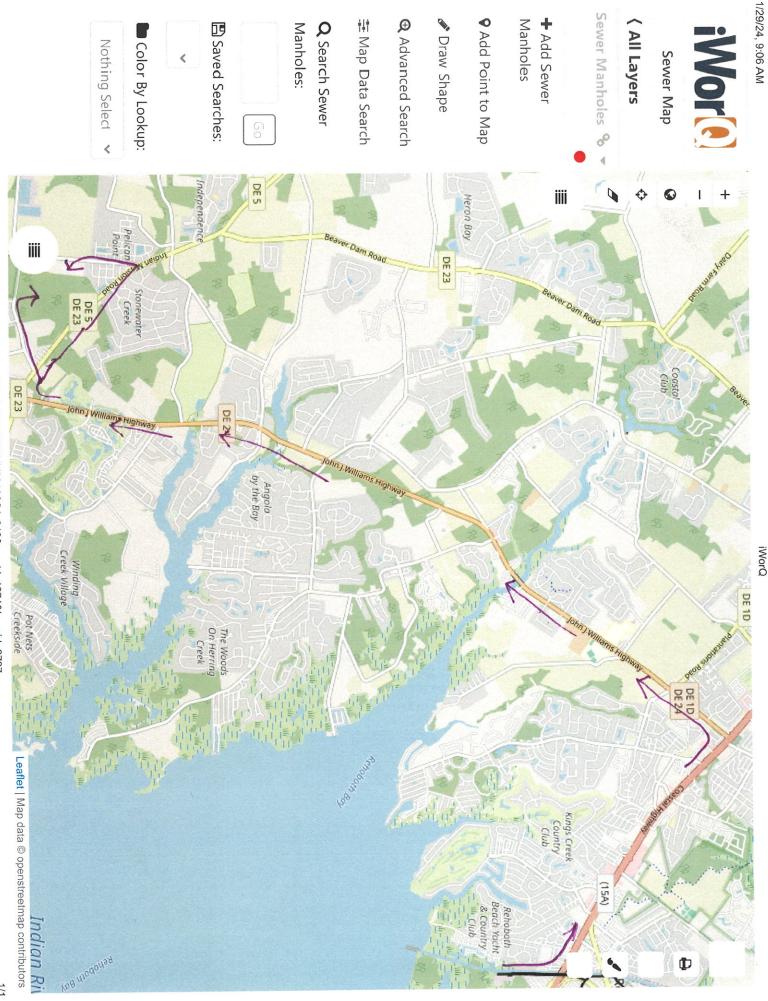

Municipal and Industrial Biosolids Transportation Routes: Map to County.pdf, Well's Farm.pdf

3. Indicate any treatment the sludge has undergone before transportation (for example anaerobic digestion, aerobic digestion, lime stabilization, composting, or dewatering).