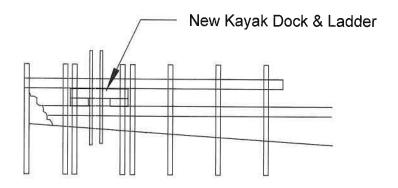

ntation of easement or documentation authorizing access if you intend to cross someone else's property.                                                      |
| 13. | Will any portion of the structure be located in privately owned underwater land (such as a pond or lagoon) owned by someone other than the applicant?YesX_No.  If yes, written permission of the underwater land owner must be provided with this application.                                                       |
| 14. | What is the width of the waterfront property frontage adjacent to subaqueous lands?ft.  Will any portion of the structure or any vessel be placed within 10 feet of your neighbor's property line?YesX_No  If yes, a letter of no objection from the adjacent property owner must be included with this application. |





Proposed New Floating Kayak Dock Paul Phillips 2 Waterside Ln. Harbeson DE 19951

PRECISION MARINE CONSTRUCTION INC.

202 Woodbridge Hills Rehoboth Beach, DE 19971

Scale: 1" = 20' Date: 9-02-21



WETLANDS & SUBAQUEOUS LANDS SECTION

DEPARTMENT OF NATURAL RESOURCES &
ENVIRONMENTAL CONTROL

DIVISION OF WATER RESOURCES

89 Kings Highway DOVER, DELAWARE 19901 TELEPHONE (302) 739-9943 FACSIMILE (302) 739-6304

Subaqueous Lands Lease: SL-179/07 Previous Lease No: SL-1108/96, SL-

1109/86 Water Quality

Certification: WQ-356/07
Date of Issuance: 8/80/07

Construction Expiration Date: 8/30/3010

Amended Date:

Tax Parcel No.: 2-34-17.12-92

SUBAQUEOUS LANDS LEASE/WATER QUALITY CERTIFICATION
GRANTED TO PAUL PHILLIPS TO MAINTAIN A 6 FOOT WIDE BY 42 FOOT LONG
PIER, CONSTRUCT A 6 FOOT WIDE BY 12 F