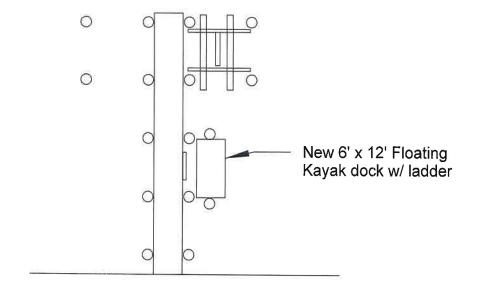

mentation of easement or documentation authorizing access if you intend to cross someone else's property.                                                      |
| 13. | Will any portion of the structure be located in privately owned underwater land (such as a pond or lagoon) owned by someone other than the applicant?YesX_No.  If yes, written permission of the underwater land owner must be provided with this application.                                                       |
| 14. | What is the width of the waterfront property frontage adjacent to subaqueous lands?ft.  Will any portion of the structure or any vessel be placed within 10 feet of your neighbor's property line?YesX_No  If yes, a letter of no objection from the adjacent property owner must be included with this application. |





Proposed New Floating Kayak Dock Paul Phillips 2 Waterside Ln. Harbeson DE 19951

PRECISION MARINE CONSTRUCTION INC.

202 Woodbridge Hills Rehoboth Beach, DE 19971

Scale: 1" = 20' Date: 9-02-21



WETLANDS & SUBAQUEOUS LANDS SECTION

DEPARTMENT OF NATURAL RESOURCES &
ENVIRONMENTAL CONTROL

DIVISION OF WATER RESOURCES

89 Kings Highway DOVER, DELAWARE 19901 TELEPHONE (302) 739-9943 FACSIMILE (302) 739-6304

Subaqueous Lands Lease: SL-179/07 Previous Lease No: SL-1108/96, SL-

1109/86 Water Quality

Certification: WQ-356/07
Date of Issuance: 8/80/07

Construction Expiration Date: 8/30/3010

Amended Date:

Tax Parcel No.: 2-34-17.12-92

SUBAQUEOUS LANDS LEASE/WATER QUALITY CERTIFICATION
GRANTED TO PAUL PHILLIPS TO MAINTAIN A 6 FOOT WIDE BY 42 FOOT LONG
PIER, CONSTRUCT A 6 FOOT WIDE BY 12