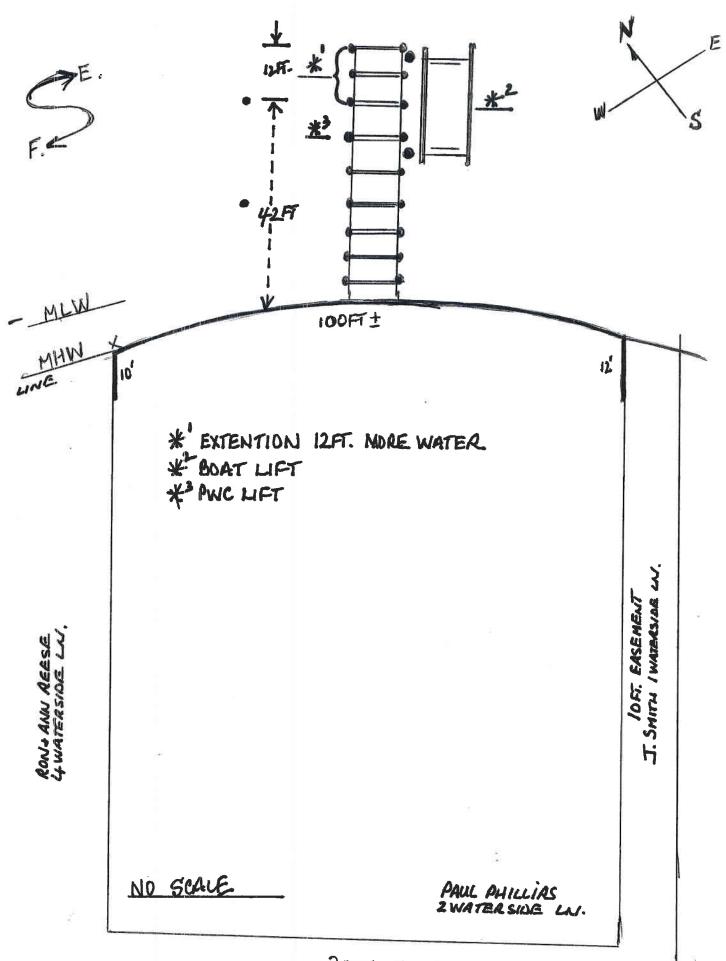

## **ADJACENT PROPERTY OWNERS**

Owner Name MILLER HERBERT C JR

JANET M

Mailing Address 184 MAUGERS MILL RD

City POTTSTOWN

State PA 19464

Owner Name REESE RONALD K REV

CO-TRUSTEE

Second Owner ANN B REESE REV

Name COTRUSTEE

Mailing Address 4 WATERSIDE DR

City HARBESON

State DE 19951