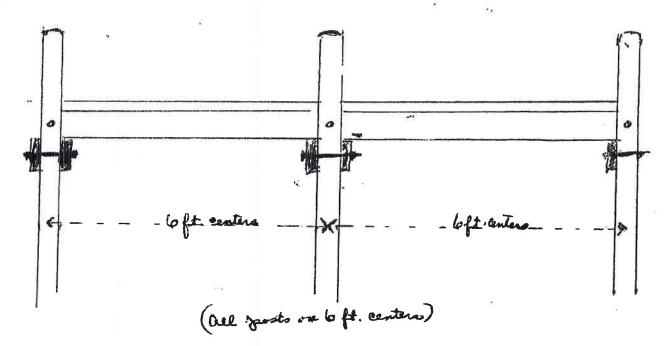

|                      | By John A. Hughes                                                                 | )<br>1                  |
|                 |                               |                      | Secretary of the Department of                                                    | f                       |
|                 |                               |                      | <ul> <li>Natural Resources and</li> </ul>                                         |                         |
|                 |                               |                      | <b>Environmental Control</b>                                                      |                         |

## BURTONS PRONG OF HERRING CREEK



30FT STREET

del-la ig

PHILLIPS (no Scale)





\* EXTENTION 12FT.

Piling Consist of 1,5 Salt trent Mat.

## Bulkhead Plan View



(No scale)

## Cross Section



(No scale)

## deeds.sussexcountyde.gov

18910

BK: 3799 PG: 285

Parcel #2-34 17.12 92.00 Prepared by: BROWN, SHIELS & O'BRIEN, LLC 108 East Water Street Dover, DE 19901

THIS DEED,

MADE this \_\_\_\_ Day of JUNE in the year two thousand and nine (2010) A.D...

BETWEEN Paul Phillips, of 2 Waterside Drive, Harbeson, DE 19951, party of the first part, AND

Paul Phillips a/k/a Paul C. Phillips and Kamal R. Phillips, husband and wife, of 2 Waterside Drive, Harbeson, DE 19951, parties of the second part,

WITNESSETH, that the said party of the first part for and in consideration of the sum of ONE Dollar (\$1.00), lawful money of the United States of America, the receipt of whi