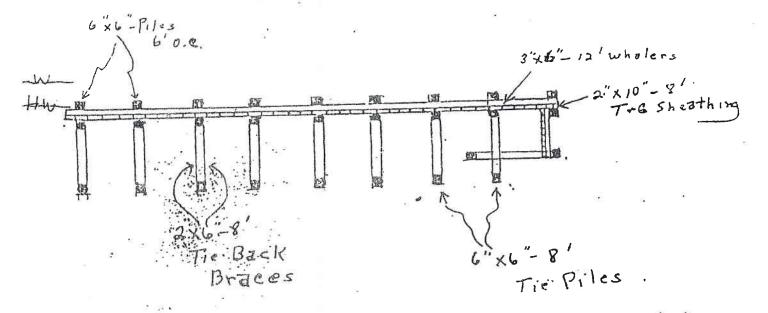

| )<br>1                  |
|                 |                               |                      | Secretary of the Department of                                                    | f                       |
|                 |                               |                      | <ul> <li>Natural Resources and</li> </ul>                                         |                         |
|                 |                               |                      | <b>Environmental Control</b>                                                      |                         |

## BURTONS PRONG OF HERRING CREEK



30FT STREET

del-la ig

PHILLIPS (no Scale)





\* EXTENTION 12FT.

Piling Consist of 1,5 Salt trent Mat.

## Bulkhead Plan View



(No scale)

## Cross Section



(No scale)

## deeds.sussexcountyde.gov

18910

BK: 3799 PG: 285

Parcel #2-34 17.12 92.00 Prepared by: BROWN, SHIELS & O'BRIEN, LLC 108 East Water Street Dover, DE 19901

THIS DEED,

MADE this \_\_\_\_ Day of JUNE in the year two thousand and nine (2010) A.D...

BETWEEN Paul Phillips, of 2 Waterside Drive, Harbeson, DE 19951, party of the first part, AND

Paul Phillips a/k/a Paul C. Phillips and Kamal R. Phillips, husband and wife, of 2 Waterside Drive, Harbeson, DE 19951, parties of the second part,

WITNESSETH, that the said party of the first part for and in consideration of the sum of ONE Dollar (\$1.00), lawful money of the United States of America, the receipt of which is hereby acknowledged, hereby grants and conveys unto the said parties of the se