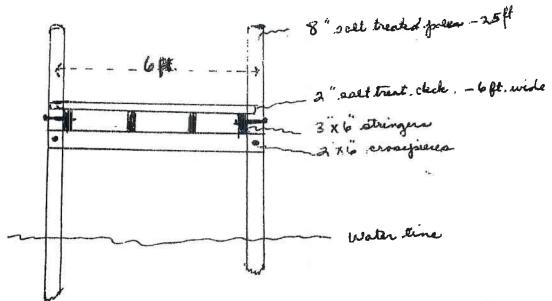

|                      | By John A. Hughes                                                                 | )<br>1                  |
|                 |                               |                      | Secretary of the Department of                                                    | f                       |
|                 |                               |                      | <ul> <li>Natural Resources and</li> </ul>                                         |                         |
|                 |                               |                      | <b>Environmental Control</b>                                                      |                         |

## BURTONS PRONG OF HERRING CREEK



30FT STREET

del-la ig

PHILLIPS (no Scale)





\* EXTENTION 12FT.

Piling Consist of 1,5 Salt trent Mat.

## Bulkhead Plan View



(No scale)

## Cross Section



(No scale)

## deeds.sussexcountyde.gov

18910

BK: 3799 PG: 285

Parcel #2-34 17.12 92.00 Prepared by: BROWN, SHIELS & O'BRIEN, LLC 108 East Water Street Dover, DE 19901

THIS DEED,

MADE this \_\_\_\_ Day of JUNE in the year two thousand and nine (2010) A.D...

BETWEEN Paul Phillips, of 2 Waterside Drive, Harbeson, DE 19951, party of the first part, AND

Paul Phillips a/k/a Paul C. Phillips and Kamal R. Phillips, husband and wife, of 2 Waterside Drive, Harbeson, DE 19951, parties of the second part,

WITNESSETH, that the said party of the first part for and in consideration of the sum of ONE Dollar (\$1.00), lawful money of the United States of America, the receipt of w