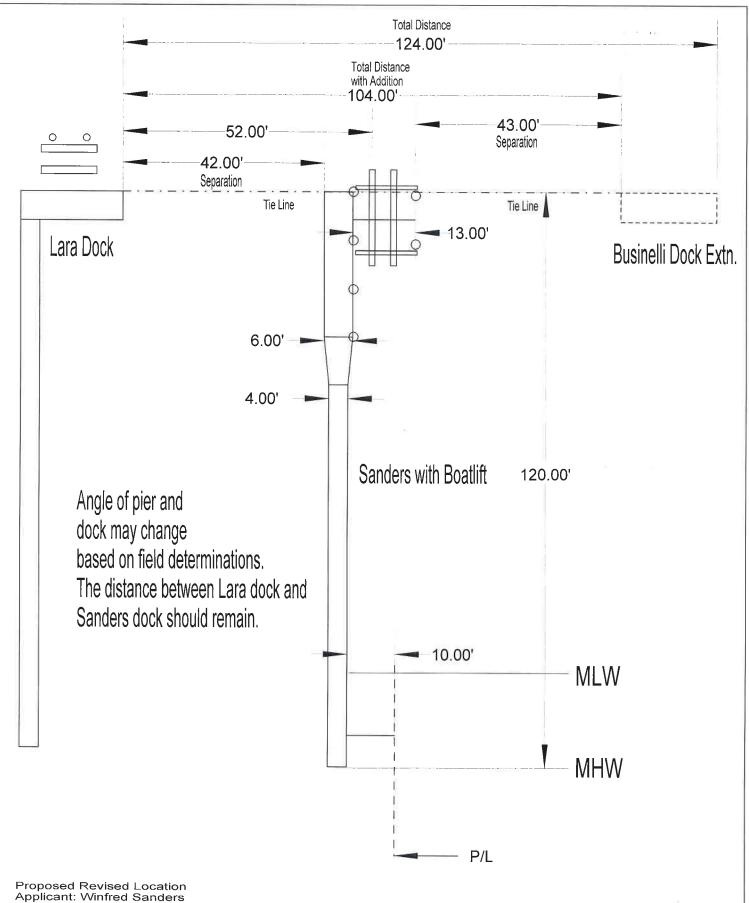

Last Revised on: March 28, 2017

Proposed Revised Location Applicant: Winfred Sanders Location: 23964 Sundance Lane Lewes, DE 19958 County: Sessex, DE

PRECISION MARINE CONSTRUCTION INC. 202 Woodbridge Hills Rehoboth Beach, DE 19971 DWRN Rob Whitford Scale: 1" =20' Date: 7-22-24 Electronically Recorded Document# 2021000076188 BK: 5610 PG: 256
Recorder of Deeds, Scott Dailey On 12/13/2021 at 9:00:59 AM Sussex County, DE
Consideration: \$1,275,000.00 County/Town: \$19,125.00 State: \$31,875.00 Total: \$51,000.00
Doc Surcharge Paid Town: SUSSEX COUNTY