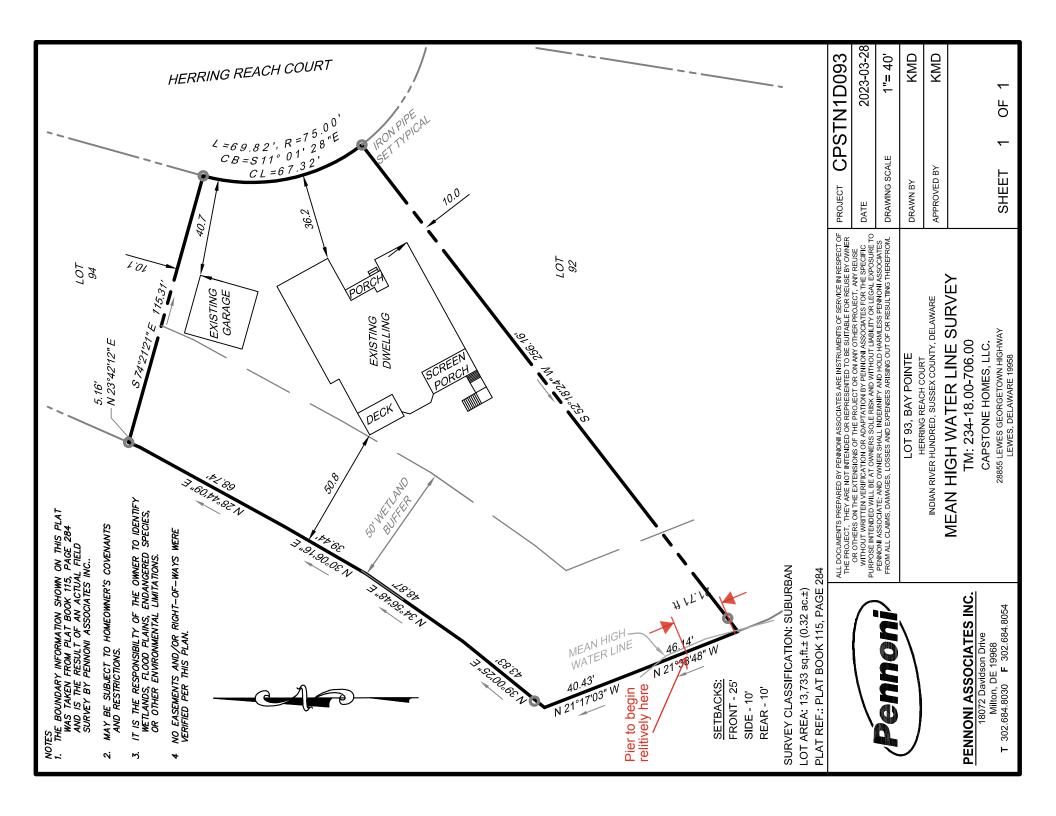

Please make sure answers to all of the questions in this appendix correspond with information on the application drawings.

1. Briefly describe the project. (Attach additional sheets as necessary.) Install (1) Kayak Launch and a 4' x 40' Pier

2. Please provide numbers and dimensions as follows:

| 2. Ticase provide |                  |               |                |               |                |             |
|-------------------|------------------|---------------|----------------|---------------|----------------|-------------|
| Structure Type    | Number of        | Dimensions (C | Channelward of | Dimensions (C | Channelward of | New, repair |
|                   | Support          | MHW or OHW    | )              | MLW- n/a      | for non-tidal  | or maintain |
|                   | Pilings          |               |                | water)        |                |             |
| Dock, Pier, Lift, |                  | Width         | Length         | Width         | Length         |             |
| gangway           |                  | ft.           | ft.            | ft.           | ft.            |             |
| Kayak Launch      | Attached to Pier | 3'            | 6' 10"         | 3'            | 6' 10'         | New         |
| Pier              |                  | 4             | 33'6"'         | 4'            | 30' 10"        | New         |
|                   |                  |               |                |               |                |             |
|                   |                  |               |                |               |                |             |
|                   |                  |               |                |               |                |             |
|                   |                  |               |                |               |                |             |
|                   |                  |               |                |               |                |             |
|                   |                  |               |                |               |                |             |
| Freestanding      | Number           |               |                |               |                |             |
| Pilings           |                  |               |                |               |                |             |
|                   |                  |               |                |               |                |             |

- 3. Approximately how wide is the waterway at this project site? 2,000+ ft. (measured from MLW to MLW)
- 4. What will be the mean low water depth at the most channelward end of the mooring facility? 2.5 ft.
- 5. What type of material(s) will be used for construction of the mooring facility (e.g. salt treated wood, aluminum, fiberglass floats, etc.) Use of creosote-treated wood is prohibited.
- 6. Circle any of the following items that are proposed over subaqueous lands:

  Apx. 23' channelward along the pier.

Appendix A Page | 2

| /.  | or man-made channel? 60+                                                                                     |                                  | ward end of the do   | cking facility to | the edge of any natural   |  |
|-----|--------------------------------------------------------------------------------------------------------------|----------------------------------|----------------------|-------------------|---------------------------|--|
| 8.  | Describe the vessels that wil plans and drawings.                                                            | I be berthed at the              | docking facility. P  | lease draw prop   | osed vessel locations on  |  |
|     | Make/model Kayak                                                                                             | length                           | width                | draft             |                           |  |
|     | Make/model                                                                                                   | length                           | width                | draft             | _                         |  |
|     | Make/model                                                                                                   |                                  |                      |                   |                           |  |
|     | Make/model                                                                                                   |                                  |                      |                   |                           |  |
| 9.  | Please provide a copy of the motorized vessel listed above                                                   | •                                | ation or Coast Gua   | rd Certificate of | Documentation for each    |  |
| 10. | Give the number and type o on vessels to be docked at th                                                     |                                  | ation Device (e.g. N | MSD III, Portable | toilet) that will be used |  |
| 11. | Is there currently a residence                                                                               | on the property? $\underline{X}$ | Yes No               | o o               |                           |  |
| 12. | Do you plan to reach the boa explain your proposed mea authorizing access if you inte                        | ans of access and                | provide documen      |                   |                           |  |
| 13. | Will any portion of the struct<br>owned by someone other that<br>If yes, written permission of t             | an the applicant?                | Yes XNo.             |                   |                           |  |
| 14. | What is the width of the water Will any portion of the structure.  Yes X No If yes, a letter of no objection | cture or any vessel              | be placed within 1   | 0 feet of your n  | eighbor's property line?  |  |
|     |                                                                                                              |                                  |                      |                   |                           |  |

ALL THAT CERTAIN LOT, piece or parcel of land situate in the Indian River Hundred, Sussex County and State of Delaware, said Lot(s) being known and designated as Lot No. 93 as shown on the Record Subdivision Plat of <u>Bay Pointe</u>, formerly known as Herring Pointe, said plan prepared by Design Consultants Group, L.L.C., dated April 18, 2008, and recorded in the Office of the Recorder of Deeds, in and for Sussex County, State of Delaware in Plot Book 120, Page 203 and said lot(s) also being shown on Herring Pointe Record Subdivision Plan recorded in the Office of the Recorder of Deeds, in and for Sussex County, Delaware in Plot Book 115, Page 281.