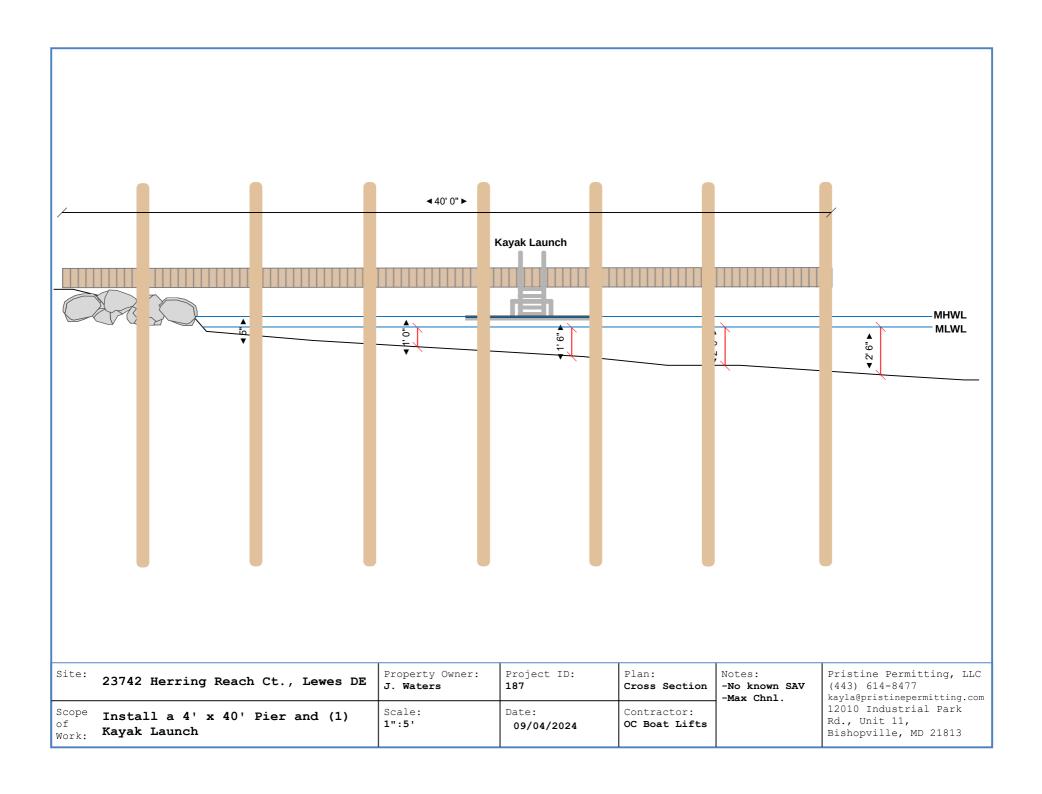

Please make sure answers to all of the questions in this appendix correspond with information on the application drawings.

1. Briefly describe the project. (Attach additional sheets as necessary.) Install (1) Kayak Launch and a 4' x 40' Pier

2. Please provide numbers and dimensions as follows:

| 2. Ticase provide |                  |               |                |               |                |             |
|-------------------|------------------|---------------|----------------|---------------|----------------|-------------|
| Structure Type    | Number of        | Dimensions (C | Channelward of | Dimensions (C | Channelward of | New, repair |
|                   | Support          | MHW or OHW    | )              | MLW- n/a      | for non-tidal  | or maintain |
|                   | Pilings          |               |                | water)        |                |             |
| Dock, Pier, Lift, |                  | Width         | Length         | Width         | Length         |             |
| gangway           |                  | ft.           | ft.            | ft.           | ft.            |             |
| Kayak Launch      | Attached to Pier | 3'            | 6' 10"         | 3'            | 6' 10'         | New         |
| Pier              |                  | 4             | 33'6"'         | 4'            | 30' 10"        | New         |
|                   |                  |               |                |               |                |             |
|                   |                  |               |                |               |                |             |
|                   |                  |               |                |               |                |             |
|                   |                  |               |                |               |                |             |
|                   |                  |               |                |               |                |             |
|                   |                  |               |                |               |                |             |
| Freestanding      | Number           |               |                |               |                |             |
| Pilings           |                  |               |                |               |                |             |
|                   |                  |               |                |               |                |             |

- 3. Approximately how wide is the waterway at this project site? 2,000+ ft. (measured from MLW to MLW)
- 4. What will be the mean low water depth at the most channelward end of the mooring facility? 2.5 ft.
- 5. What type of material(s) will be used for construction of the mooring facility (e.g. salt treated wood, aluminum, fiberglass floats, etc.) Use of creosote-treated wood is prohibited.
- 6. Circle any of the following items that are proposed over subaqueous lands: