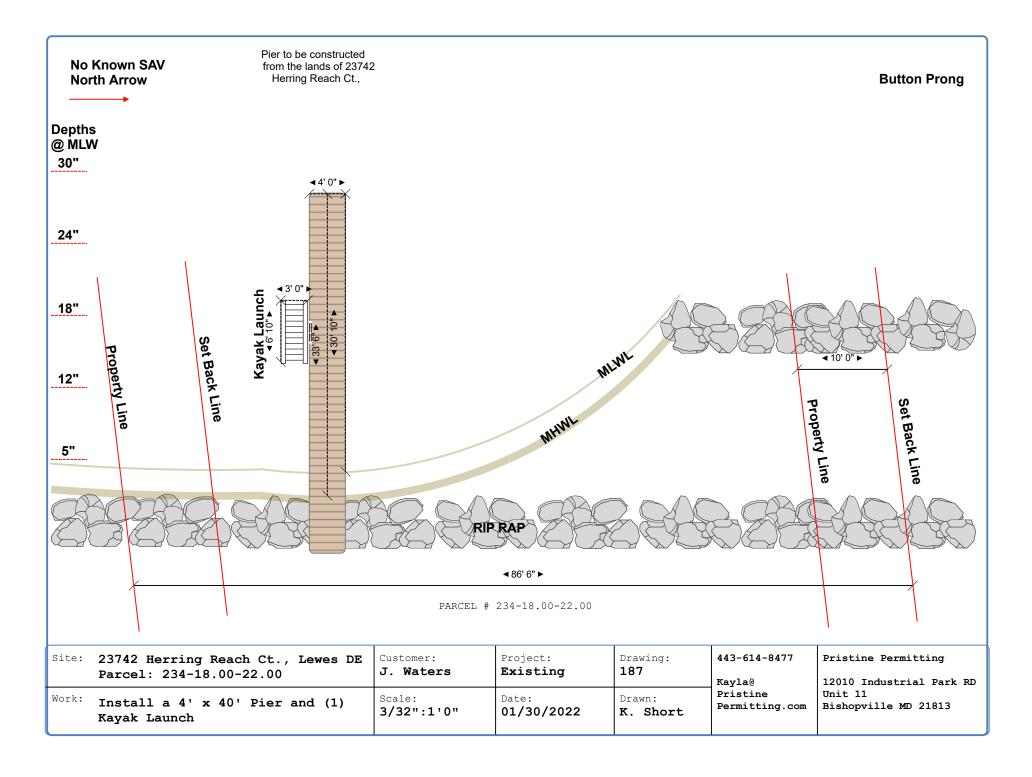

Please make sure answers to all of the questions in this appendix correspond with information on the application drawings.

1. Briefly describe the project. (Attach additional sheets as necessary.) Install (1) Kayak Launch and a 4' x 40' Pier

2. Please provide numbers and dimensions as follows:

| 2. Ticase provide |                  |               |                |               |                |             |
|-------------------|------------------|---------------|----------------|---------------|----------------|-------------|
| Structure Type    | Number of        | Dimensions (C | Channelward of | Dimensions (C | Channelward of | New, repair |
|                   | Support          | MHW or OHW    | )              | MLW- n/a      | for non-tidal  | or maintain |
|                   | Pilings          |               |                | water)        |                |             |
| Dock, Pier, Lift, |                  | Width         | Length         | Width         | Length         |             |
| gangway           |                  | ft.           | ft.            | ft.           | ft.            |             |
| Kayak Launch      | Attached to Pier | 3'            | 6' 10"         | 3'            | 6' 10'         | New         |
| Pier              |                  | 4             | 33'6"'         | 4'            | 30' 10"        | New         |
|                   |                  |               |                |               |                |             |
|                   |                  |               |                |               |                |             |
|                   |                  |               |                |               |                |             |
|                   |                  |               |                |               |                |             |
|                   |                  |               |                |               |                |             |
|                   |                  |               |                |               |                |             |
| Freestanding      | Number           |               |                |               |                |             |
| Pilings           |                  |               |                |               |                |             |
|                   |                  |               |                |               |                |             |

- 3. Approximately how wide is the waterway at this project site? 2,000+ ft. (measured from MLW to MLW)
- 4. What will be the mean low water depth at the most channelward end of the mooring facility? 2.5 ft.
- 5. What type of material(s) will be used for construction of the mooring facility (e.g. salt treated wood, aluminum, fiberglass floats, etc.) Use of creosote-treated wood is prohibited.
- 6. Circle any of the following items that are proposed over subaqueous lands:

  Fish Cleaning Stations/Benches/Ladders/Water Lines/ Satellite/Electric Lines/ Handrails/Other (Describe)

  Kayak Launch is equipped with retractable ladder
  for loading/unloading the kayak launch

  If any of the items are circled above, include their dimensions and location on the application drawings.

  Apx. 23' channelward along the pier.

Appendix A Page | 2

| /.  | or man-made channel? 60+                                                                                     |                                  | ward end of the do   | cking facility to | the edge of any natural   |  |
|-----|--------------------------------------------------------------------------------------------------------------|----------------------------------|----------------------|-------------------|---------------------------|--|
| 8.  | Describe the vessels that wil plans and drawings.                                                            | I be berthed at the              | docking facility. P  | lease draw prop   | osed vessel locations on  |  |
|     | Make/model Kayak                                                                                             | length                           | width                | draft             |                           |  |
|     | Make/model                                                                                                   | length                           | width                | draft             | _                         |  |
|     | Make/model                                                                                                   |                                  |                      |                   |                           |  |
|     | Make/model                                                                                                   |                                  |                      |                   |                           |  |
| 9.  | Please provide a copy of the motorized vessel listed above                                                   | •                                | ation or Coast Gua   | rd Certificate of | Documentation for each    |  |
| 10. | Give the number and type o on vessels to be docked at th                                                     |                                  | ation Device (e.g. N | MSD III, Portable | toilet) that will be used |  |
| 11. | Is there currently a residence                                                                               | on the property? $\underline{X}$ | Yes No               | o o               |                           |  |
| 12. | Do you plan to reach the boa explain your proposed mea authorizing access if you inte                        | ans of access and                | provide documen      |                   |                           |  |
| 13. | Will any portion of the struct<br>owned by someone other that<br>If yes, written permission of t             | an the applicant?                | Yes XNo.             |                   |                           |  |
| 14. | What is the width of the water Will any portion of the structure.  Yes X No If yes, a letter of no objection | cture or any vessel              | be placed within 1   | 0 feet of your n  | eighbor's property line?  |  |
|     |                                                                                                              |                                  |                      |                   |                           |  |