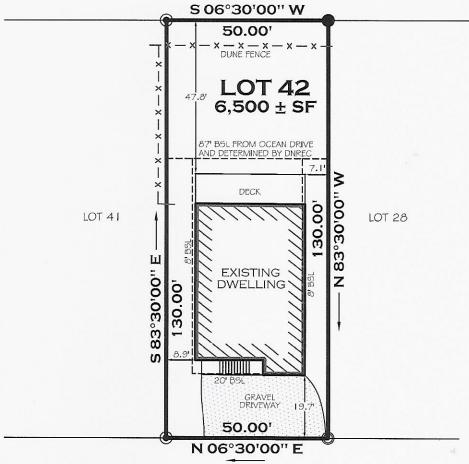

### Site Work:

Will there be any lot clearing or excavation at the site?

Nο

Will any sand be removed from the site?

Will sand or fill be added to the site?

Yes

What will be the reason for placement of sand or fill?

Level lot, replace eroded sand.

How much sand will be added?

80 Cubic yards

What will be the source of the sand/fill?

**Melvin Joseph Sand Pit** 

What method will be used to deposit the sand/fill?

Mini skid and by hand

# **Dune Preservation Information:**

What mitigating measures will be taken to prevent disturbance and damage to the dune during construction?

Sand/silt Fence marking the location of the Building Line, Keeping all equipment personnel and supplies off the dune

#### NOTES

- 1. CLASSIFICATION OF SURVEY: URBAN
- 2. ZONE: RESIDENTIAL
- 3. BUILDING SETBACK LINES (BSL)

FRONT 20 SIDE 8'

REAR 87' EAST FROM THE WEST PROPERTY LINE AND DETERMINED BY DNREC

ALL SETBACKS ARE THE RESPONSIBILITY OF THE HOME OWNER AND/OR GENERAL CONTRACTOR. SETBACKS SHOWN AS PER TOWN OF SOUTH BETHANY & MAY DIFFER FROM THE HOME OWNERS ASSOCIATION (HOA) SETBACKS. ANY USER OF SAID INFORMATION IS URGED TO DIRECTLY CONTACT THE LOCAL AGENCY AND HOA, IF APPLICABLE, TO VERIFY IN WRITING ALL SETBACKS & REQUIREMENTS.

4. NO TITLE REPORT WAS PROVIDED FOR OUR USE, THEREFORE THIS BOUNDARY SURVEY IS SUBJECT TO ANY ENCUMBRANCES, RESTRICTIONS, EASEMENTS, AND/OR RIGHTS OF WAY THAT MIGHT BE REVEALED BY A THOROUGH TITLE SEARCH.