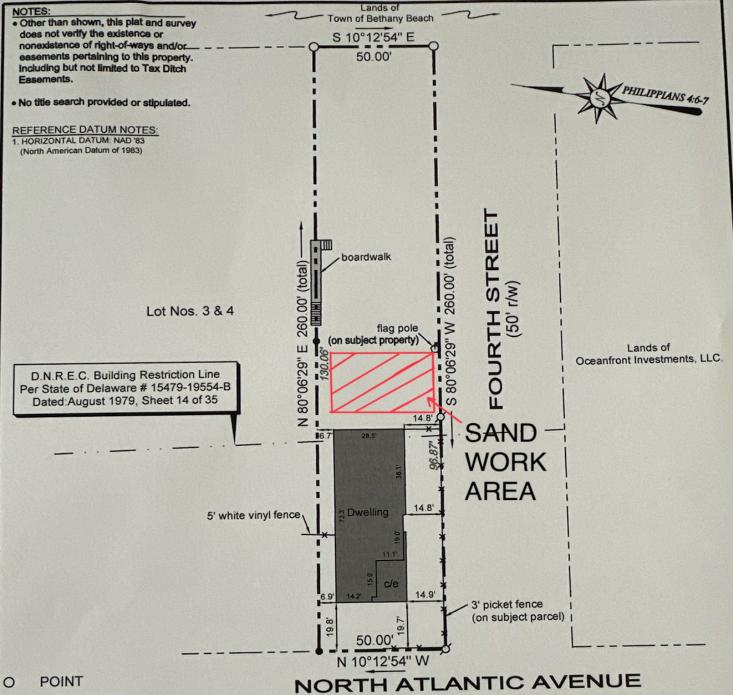

# Septic:

Is there a septic system on the lot?

No

What is the Septic Permit # of the system (optional)?

3/4" PIPE (FD)

5/8" RE-BAR W/ CAP (SET)

SCALE: 1"= 40"

AREA: 13,000 SQ. FT.

PARCEL ID NO: 1-34-13.16-43

HUNDRED: BALTIMORE

COUNTY: SUSSEX

STATE OF DELAWARE

DATE OF ORIGINAL: 08-06-2024

DRAWN BY: MATT LEVESQUE

REVIEWED BY: MICHAEL LOVELAND

(60' r/w)

Lands of JOHN L. BOLAND and ANN MARIE BOLAND. Being known as LOT NO. 1 AND 2, BLOCK NO. 16, BETHANY BEACH IMPROVEMENT COMPANY'S PLOT OF BETHANY BEACH. Situated in the Town of Bethany Beach.

## FIRM INFORMATION:

105083 - 0516 - K MARCH 16, 2015 ZONE: "AE", B.F.E.= 6', "AO" DEPTH 2', & "VE" 10' CLASS "A" SURVEY

32486 POWELL FARM ROAD, FRANKFORD, DE 19945 www.delawaresurveyor.com

PHONE: (302) 539-7873