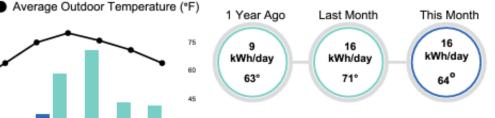

Learn more at www.delaware.coop or download the DEC Connect app.

Your Energy Breakdown

This month's energy use and average temperature compared to last month's and same month last year.

Please note that the value recorded as 'Generation' is the amount of energy your wind or solar system sent onto the grid. This is not the total amount of energy your renewable system generated during the month.

DELAWARE ELECTRIC CO-OP "We Keep the Lights On"

SILVANO J GIANNINI CHRISTINE M GIANNINI 336 SNYDER HOLLOW RD

Dec

Jan

Feb

Consumption

Ma

Apr

Max

Generation

dur

Jul

Aug

Sep

Oct

(2024)