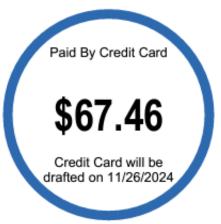

| Billing Date:<br>Current Bill Due Date: | 10/30/2024<br>11/26/2024 |
|-----------------------------------------|--------------------------|
| Previous Balance                        | \$62.11                  |
| Payment Received                        | -\$62.11                 |
| Balance Forward                         | \$0.00                   |
| Current Charges                         | \$67.46                  |
| AutoPay on 11/26/2024                   | \$67.46                  |

Your Energy Snapshot

14198 Sussex Highway Greenwood, DE 19950

| Account Number                 | 3197602 |
|--------------------------------|---------|
| Paid by Credit Card 11/26/2024 | \$67.46 |
| 82001                          |         |