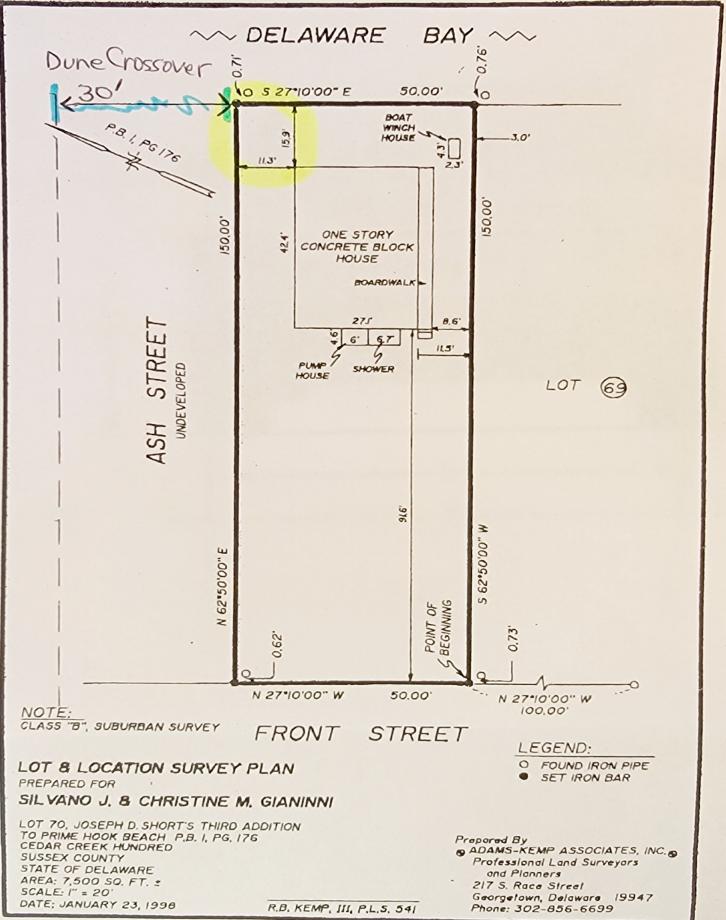

# Septic:

Is there a septic system on the lot?

No

What is the Septic Permit # of the system (optional)?

Topographic survey and design document

Putting sand from the lix15 area back on the dune crossover.

TAX MAP NO. 2-30-17-41

PLAN NO. 980111 A

Deed/Lease/Sales contract

NNNN

Member Name

Phone #

Kilowatt Hours

900

750

moving my property sand to road crossover on left side of my fence

<u>moving sand to</u> <u>30 Ft width</u> of the access road

Adjacent property owners document