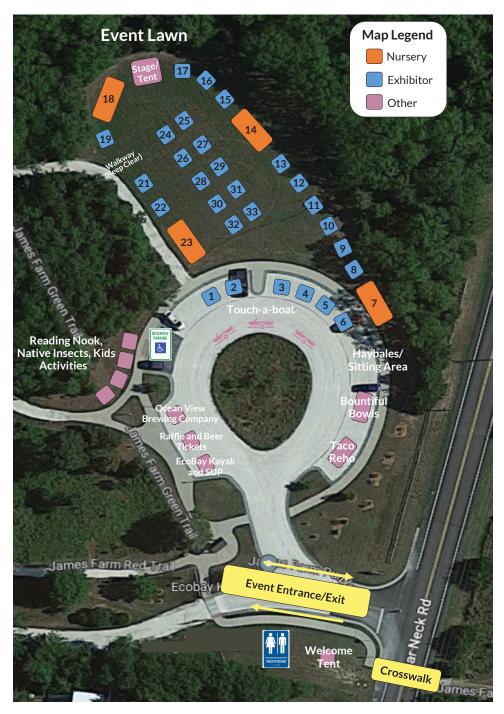

## NURSERIES - EVENT LAWN

Coastal Tributaries East View Farms Inland Bays Garden Center Roots Landscaping

#### EXHIBITORS - EVENT LAWN

Carnivorous Plants and Bog Gardens

#### CIB

Coastal Resiliency and Water Quality

Marine Debris and Wildlife

Participatory Science Programs

CIB & DNREC Living Shorelines

Delaware Association for Environmental Education (DAEE)

Delaware Botanic Gardens

Delaware Chapter, Surfrider Foundation

#### DNREC

Conservation Programs Section

DE National Estuarine Research Reserve (DNERR) Mosquito Control Section Nonpoint Source Program

**DNREC** continued Shellfish and Recreational Waters Programs Shoreline and Waterway Management Section Wetland Monitoring and Assessment Program Delaware Liveable Lawns Delaware Sea Grant **Delaware Solid Waste** Authority EcoBay Kayak & SUP Healthy Foods for Healthy Kids **MERR** Institute Native Nourishment Planted Gardening Company

SNAC School Nutrition AgriCulture

Story Hill Farm

#### **EXHIBITORS - CONTINUED**

Sussex Conservation District

Sussex County Master Gardeners Tri-State Bird Rescue and Research, Inc.

UD Cooperative Extension Delaware Master Naturalist Program

## Activity

Reading Nook

Pin the Telson on the Horseshoe Crab

Invasive vs. Native Plants and Insects Plant Press Party Favor

Animal Artifacts

Raffle & Beer Ticket Sales

Touch-A-Boat

#### **FOOD AND DRINK**

Food and drink vendors are located in the parking circle.

### **MUSIC - STAGE**

Homestead Bluegrass will play sets at the Stage on the Event Lawn, between 11 AM - 2 PM.

**Parking Circle** 

**Location** 

Kid's Corner

**CIB** Development Table