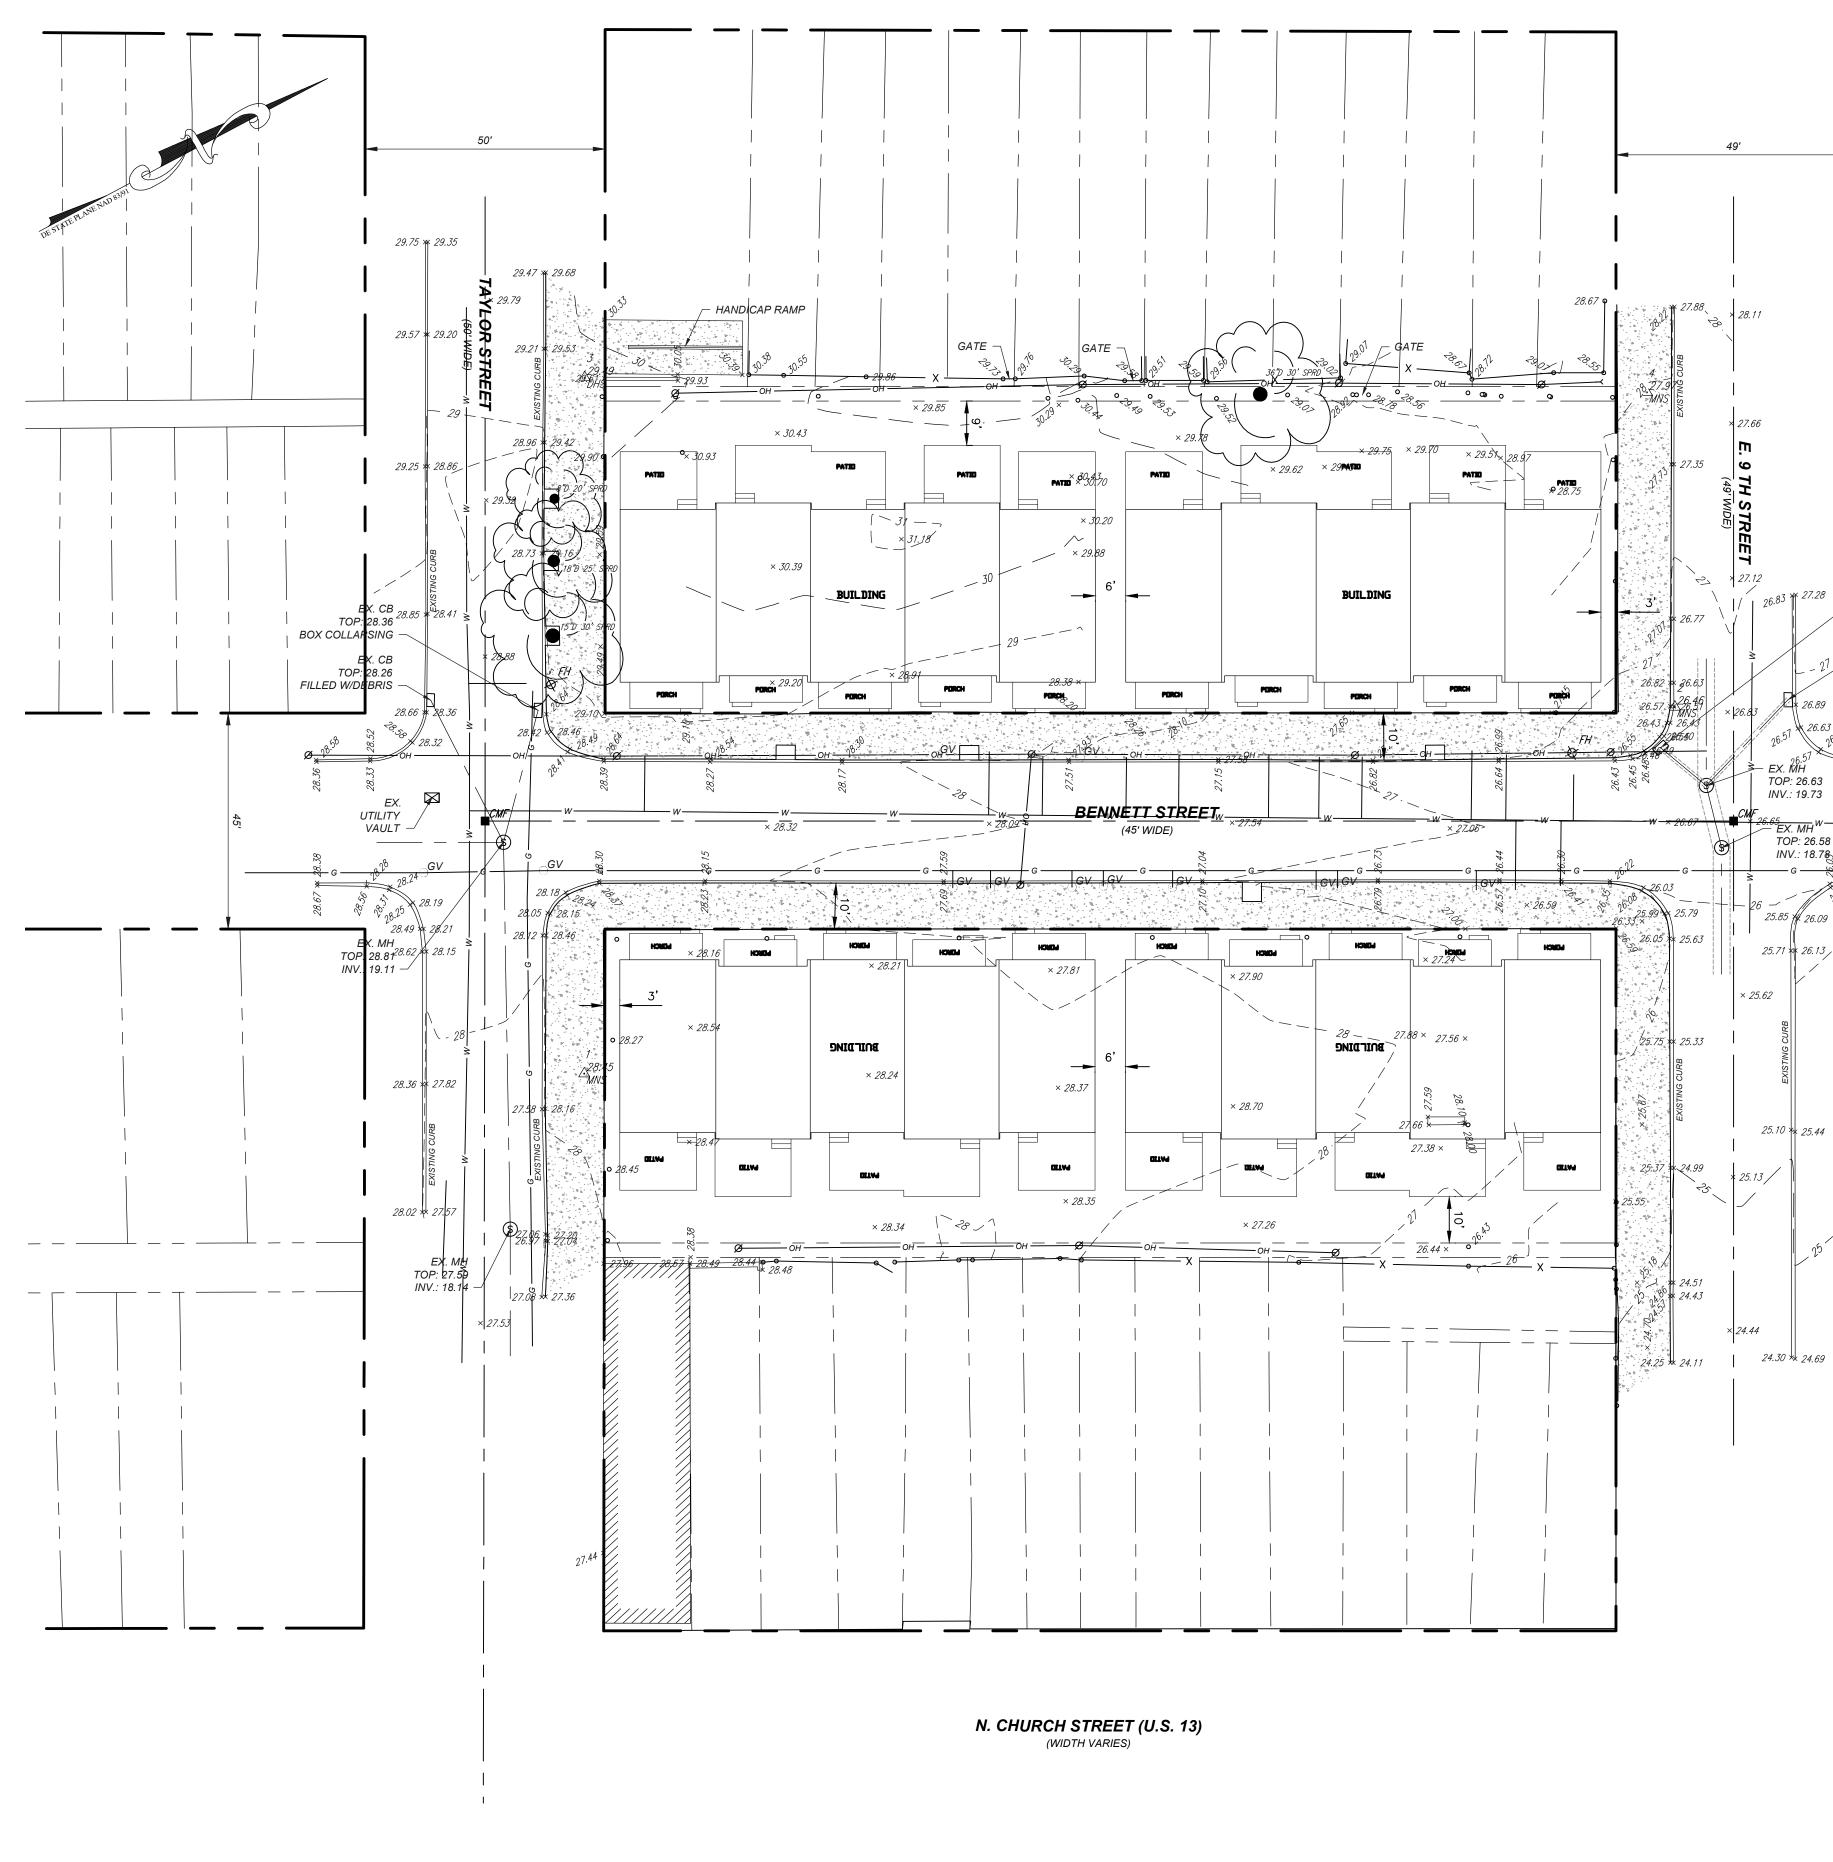

### **BENNET STREET**

# PROPERTY STATUS AS OF 4/3/2023

|    | PROPERTY ADDRESS   | CURRENT OWNER | PARCEL NUMBER |
|----|--------------------|---------------|---------------|
| 1  | 835 Bennett Street | Land Bank     | 26-036.30-573 |
| 2  | 836 Bennett Street | WHP           | 26-044.10-104 |
| 3  | 837 Bennett Street | C of W        | 26-036.30-574 |
| 4  | 838 Bennett Street | WHP           | 26-036.30-692 |
| 5  | 839 Bennett Street | WHP           | 26-036.30-575 |
| 6  | 840 Bennett Street | WHP           | 26-036.30-691 |
| 7  | 841 Bennett Street | WHP           | 26-036.30-576 |
| 8  | 842 Bennett Street | WHP           | 26-036.30-690 |
| 9  | 843 Bennett Street | Land Bank     | 26-036.30-577 |
| 10 | 844 Bennett Street | Land Bank     | 26-036.30-689 |
| 11 | 845 Bennett Street | WHP           | 26-036.30-578 |
| 12 | 846 Bennett Street | WHA           | 26-36.30-688  |
| 13 | 847 Bennett Street | WHP           | 26-36.30-579  |
| 14 | 848 Bennett Street | WHP           | 26-36.30-687  |

| 15 | 849 Bennett Street | Drewy L Richardson  | 26-36.30-580  |
|----|--------------------|---------------------|---------------|
| 16 | 850 Bennett Street | WHP                 | 26.036.30-686 |
| 17 | 851 Bennett Street | WHP                 | 26-036.30-581 |
| 18 | 852 Bennett Street | WHP                 | 26-036.30-685 |
| 19 | 853 Bennett Street | Land Bank           | 26-036.30-582 |
| 20 | 854 Bennett Street | WHP                 | 26-036.30-684 |
| 21 | 855 Bennett Street | WHP                 | 26-036.30-583 |
| 22 | 856 Bennett Street | WHP                 | 26-036.30-683 |
| 23 | 857 Bennett Street | WHP                 | 26-036.30-584 |
| 24 | 858 Bennett Street | C of W              | 26-036.30-682 |
| 25 | 859 Bennett Street | Land Bank           | 26-036.30-585 |
| 26 | 860 Bennett Street | WHP                 | 26-036.30-681 |
| 27 | 861 Bennett Street | WHP                 | 26-036.30-586 |
| 28 | 862 Bennett Street | GOAN                | 26-036.30-680 |
| 29 | 863 Bennett Street | WHP                 | 26-036.30-587 |
| 30 | 864 Bennett Street | Bettina Leatherbury | 26-036.30-679 |

#### **PROPERTIES TO BE DEMOLISHED**

849 Bennett Street

862 Bennett Street

864 Bennett Street

835 Bennett Street

Project Scope: The project proposes to build 20 affordable homes. When completed, 12 of the units will be sold to affordable income eligible families and 8 units will remain as affordable housing rental units. The project is located on the 800 block of Bennett Street, in Wilmington, DE 19801.

Exterior construction will be a mix of brick, Hardie plank, and vinyl window products. Each unit will have metal front and back doors with storm doors. All units will have energy efficient appliances. We anticipate a rear drivable alley with off-street parking. The project will also have appropriate streetscaping and each unit will have the capacity for electric vehicle charging to the curb.