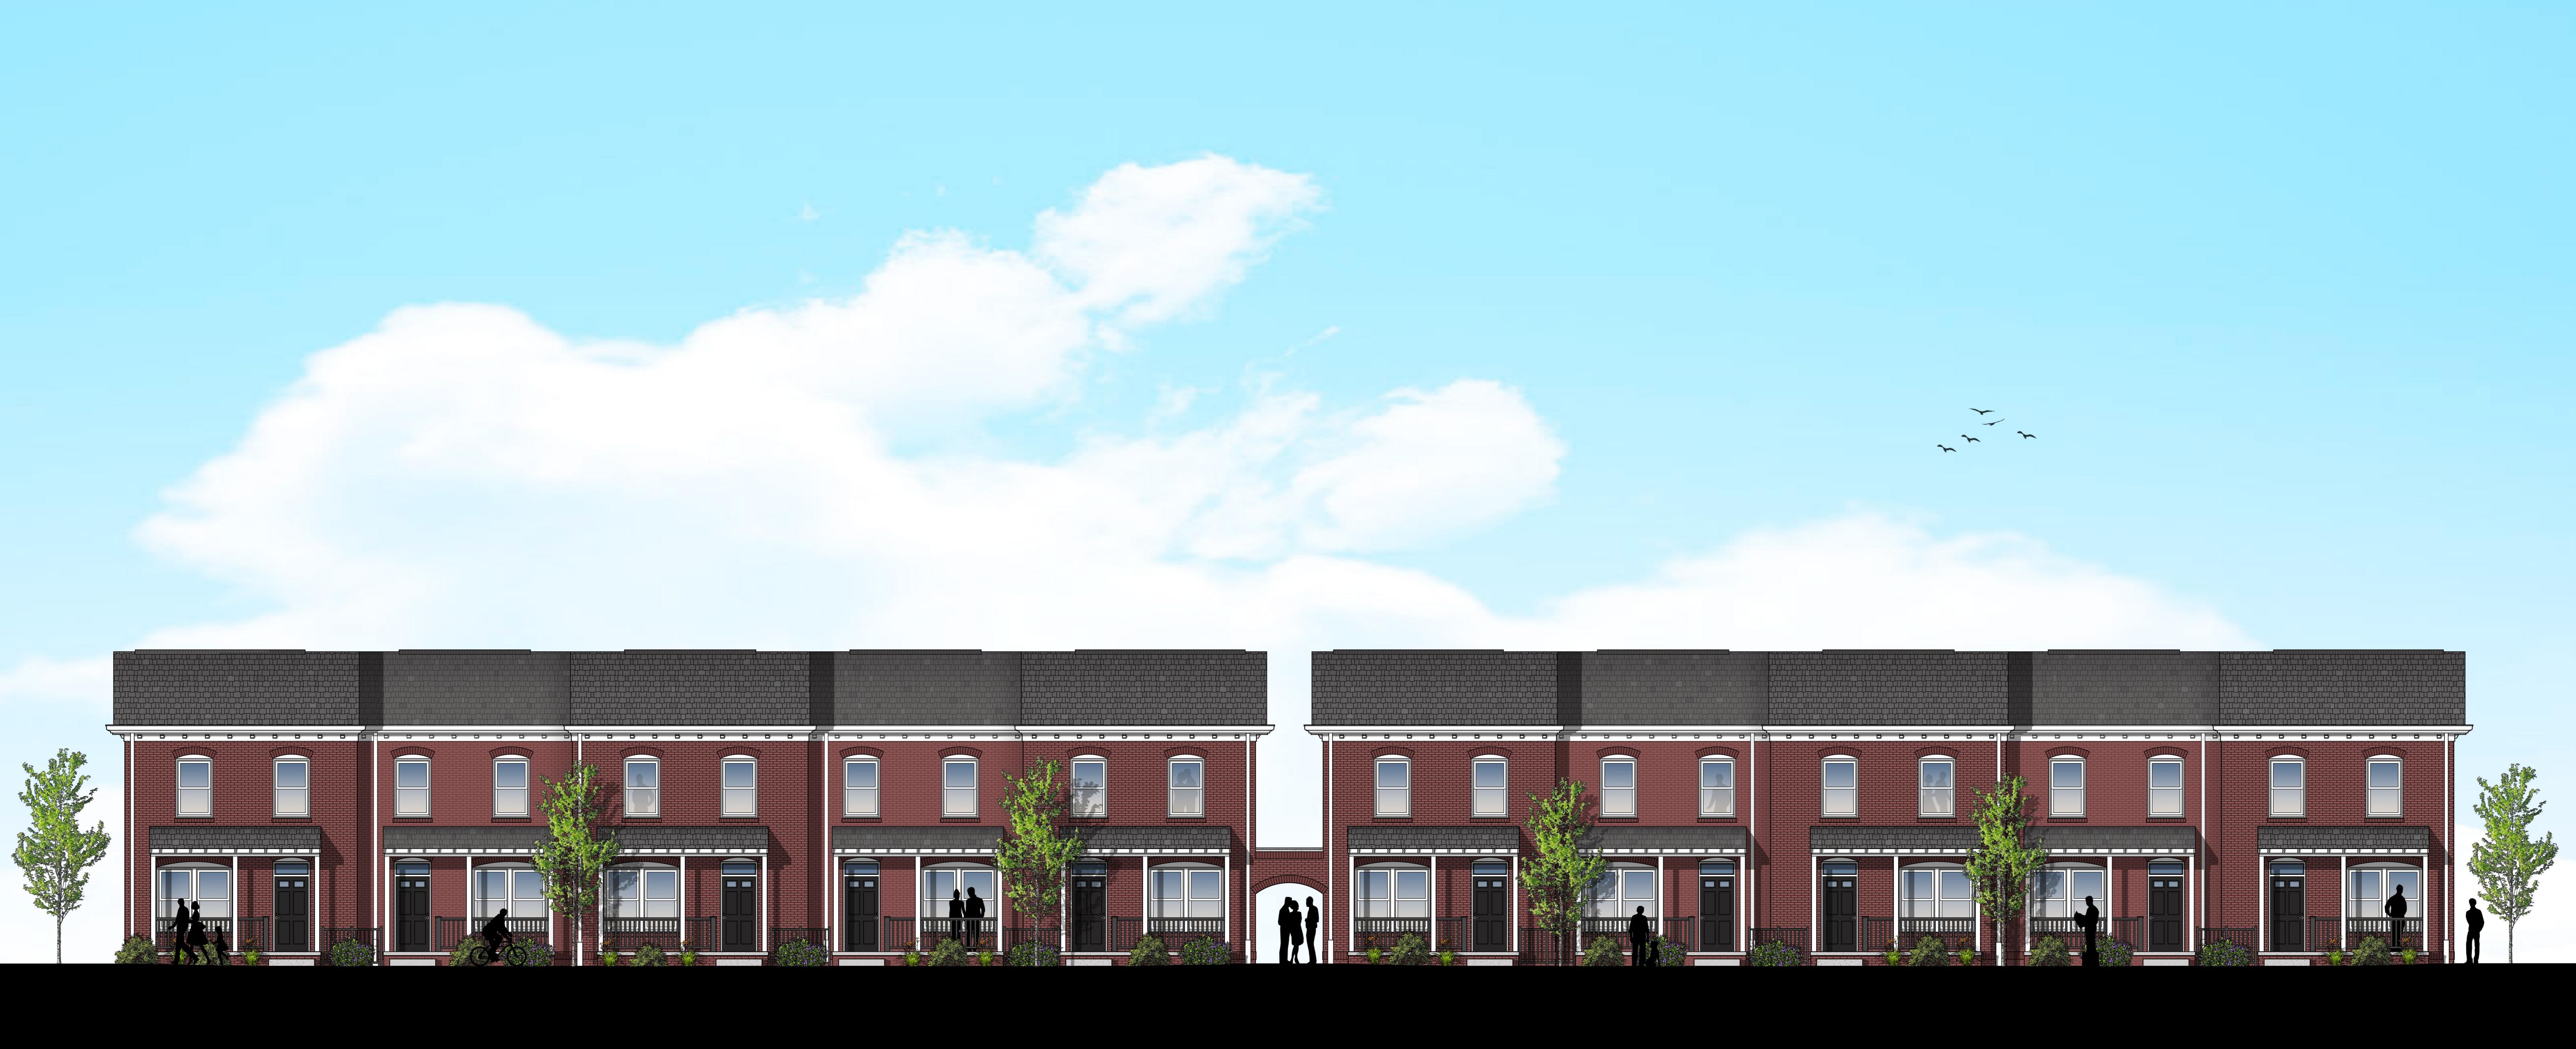

# Project narrative

Project Name: Bennett Street Revitalization Project

Project Purpose: The project proposes to build 20 affordable homes. When completed, 12 of the units will be sold to affordable income eligible families and 8 units will remain as affordable housing rental units.

Homes will be slab-on-grade with a combination of 2-3 bedrooms. Living space will be configured with larger kitchens and family space. The units are designed to allow occupants to age-in-place, and will have laundries on the second floor, and handrails installed in the showers. Floors will be vinyl planking, avoiding the health and allergy issues related to carpet. We intend to provide front porches. There is significant research documenting the positive impact of porches, allowing neighbors to communicate and monitor activity in the neighborhood.

Exterior construction will be a mix of brick, Hardie plank, and vinyl window products. Each unit will have metal front and back doors with storm doors. All units will have energy efficient appliances. We anticipate a rear drivable alley with off-street parking. The project will also have appropriate streetscaping and each unit will have the capacity for electric vehicle charging to the curb.