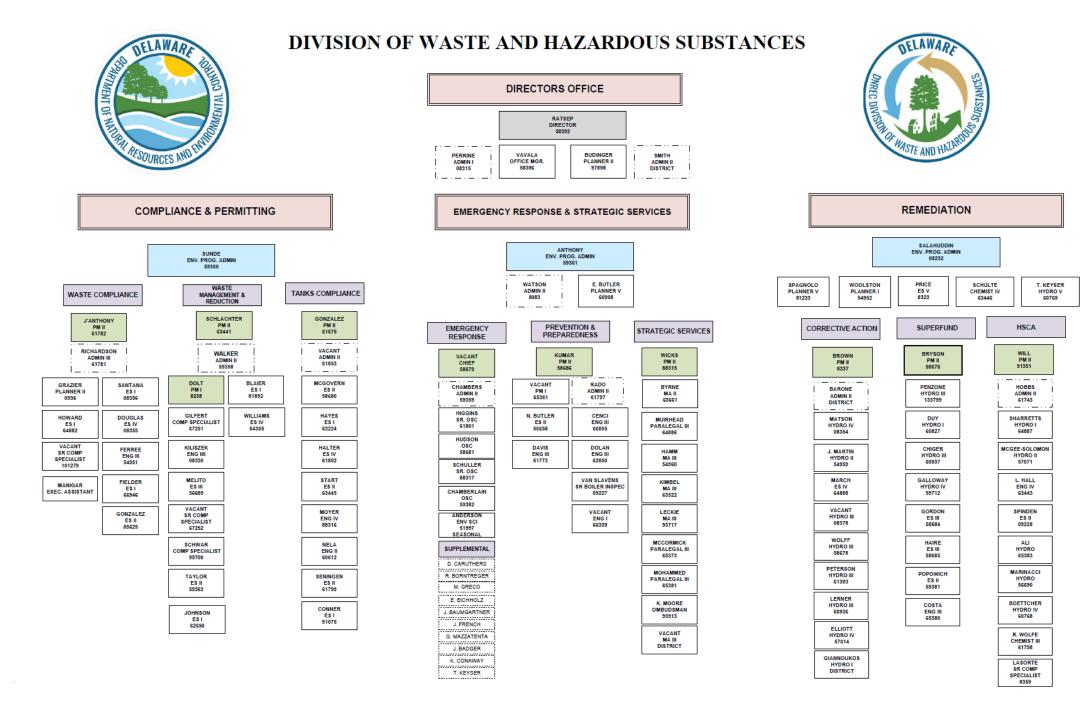

There are currently 33 staff positions in the Remediation Section. Of these, two are vacant, 1.7 are currently being funded by general funds, 14.4 are funded by U.S. EPA grants, and 18.9 are funded through the HSCA fund and from reimbursements by private parties for oversight of cleanup of their sites. Attachment A depicts the overall organization of DNREC, the division and applicable sections, as well as relationships to other programs and divisions. Additionally, the HSCA fund is used to fund the services of one Deputy Attorney General position in the Delaware Department of Justice, and seven positions in the Emergency Prevention and Strategic Services Section.

#### ATTACHMENT A: ORGANIZATIONAL CHART