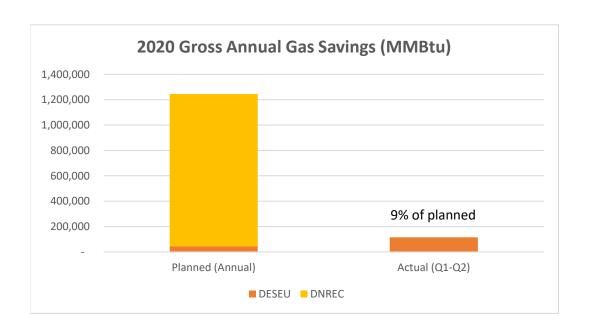

2020 Q1 & Q2

| PA          | Gross Annual E<br>(kW |                |                     | and Reduction<br>kW) | Gross Annual Gas Savings<br>(therms) |                    |  |  |
|-------------|-----------------------|----------------|---------------------|----------------------|--------------------------------------|--------------------|--|--|
|             | Planned<br>(Annual)   | Actual (Q1-Q2) | Planned<br>(Annual) | Actual (Q1-Q2)       | Planned<br>(Annual)                  | Actual (Q1-<br>Q2) |  |  |
| DEMEC       | 3,530,109             | 1,058,955      | 424                 | 198                  | -                                    | -                  |  |  |
| DESEU       | 26,054,756            | 9,910,710      | 446                 | 3,434                | 42,517                               | 115,123            |  |  |
| DPL         | 10,618,878            | 9,513,817      | 3,154               | 3,406                |                                      |                    |  |  |
| DNREC       | 57,766,254            | 7,457,624      | 36                  | 9                    | 1,202,276                            | 1,440              |  |  |
| DEC         | 652,868               | 507,567        | 1,674               | 2,432                | -                                    | -                  |  |  |
| Total       | 98,622,865            | 28,448,673     | 5,733               | 9,480                | 1,244,793                            | 116,563            |  |  |
| % of Planne | d                     | 29%            |                     | 165%                 |                                      | 9%                 |  |  |