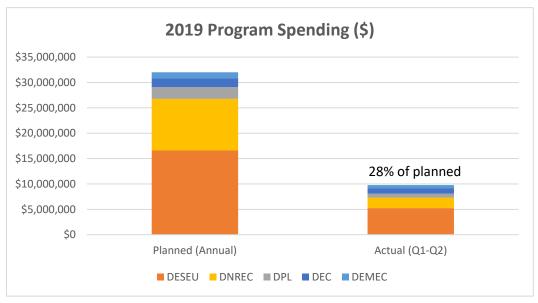

|                     | Oil/Propane<br>MMBtu) | # of Projects Completed<br>through Efficiency<br>Programs (Examples |                    |                  | Program Budget (Measures, Lab<br>and Admin) |     |              |  |
|---------------------|-----------------------|---------------------------------------------------------------------|--------------------|------------------|---------------------------------------------|-----|--------------|--|
| Planned<br>(Annual) | Actual (Q1-<br>Q2)    | Planned<br>(Annual)                                                 | Actual (Q1-<br>Q2) | Planned (Annual) |                                             | Act | tual (Q1-Q2) |  |
|                     |                       | -                                                                   | 731                |                  | 1,203,156                                   |     | 603,148      |  |
|                     |                       | 2,862                                                               | 2,480              |                  | 16,579,996                                  |     | 5,228,878    |  |
|                     |                       | 180,000                                                             | 216,710            | \$               | 2,353,952                                   | \$  | 762,977      |  |
| 1,333               | 191                   | 386                                                                 | 45                 |                  | 10,183,384                                  |     | 2,095,944    |  |
| -                   | -                     | 683                                                                 | 901                |                  | 1,676,906                                   |     | 1,096,019    |  |
| 1,333               | 191                   | 183,931                                                             | 220,867            |                  | 31,997,394                                  |     | 9,786,965    |  |
|                     | 14%                   |                                                                     | 120%               |                  |                                             |     | 31%          |  |