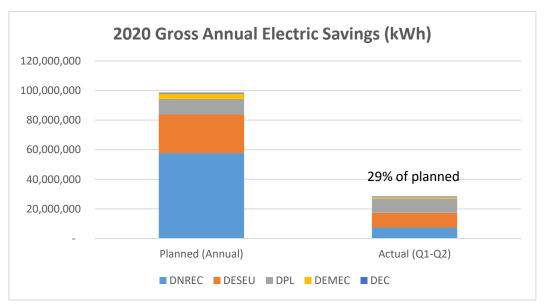

2020 Q1 & Q2

| PA          | Gross Annual E<br>(kW |                |                     | and Reduction<br>kW) | Gross Annual Gas Savings<br>(therms) |                    |  |  |
|-------------|-----------------------|----------------|---------------------|----------------------|--------------------------------------|--------------------|--|--|
|             | Planned<br>(Annual)   | Actual (Q1-Q2) | Planned<br>(Annual) | Actual (Q1-Q2)       | Planned<br>(Annual)                  | Actual (Q1-<br>Q2) |  |  |
| DEMEC       | 3,530,109             | 1,058,955      | 424                 | 198                  | -                                    | -                  |  |  |
| DESEU       | 26,054,756            | 9,910,710      | 446                 | 3,434                | 42,517                               | 115,123            |  |  |
| DPL         | 10,618,878            | 9,513,817      | 3,154               | 3,406                |                                      |                    |  |  |
| DNREC       | 57,766,254            | 7,457,624      | 36                  | 9                    | 1,202,276                            | 1,440              |  |  |
| DEC         | 652,868               | 507,567        | 1,674               | 2,432                | -                                    | -                  |  |  |
| Total       | 98,622,865            | 28,448,673     | 5,733               | 9,480                | 1,244,793                            | 116,563            |  |  |
| % of Planne | d                     | 29%            |                     | 165%                 |                                      | 9%                 |  |  |